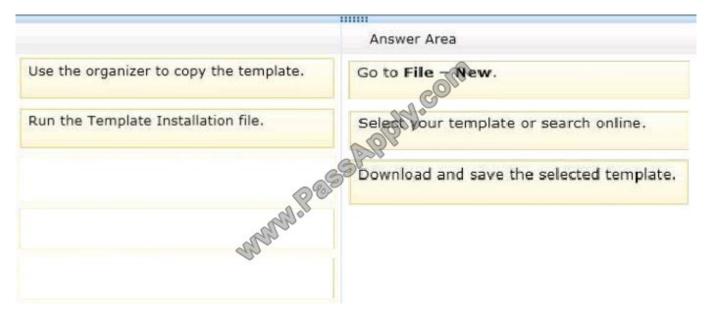

#### **QUESTION 4**

You are an independent project manager who uses Project Professional 2013.

You are starting a new marketing campaign project for your own company. You want to use Project Professional 2013 to plan and manage this project. You have never worked with a marketing project, so you choose to start your project plan

with one of many templates available at the Microsoft Office website. You need to access the correct template.

Which three actions should you perform in sequence? (To answer, move the three appropriate actions from the list of actions to the answer area and arrange them in the correct order.)

Select and Place:

#### Correct Answer:

Note:

2021 Latest passapply 74-343 PDF and VCE dumps Download

\* Microsoft Project Professional 2013 includes an ever-growing library of Project templates on Office.com, a Microsoft-owned Office online resource.