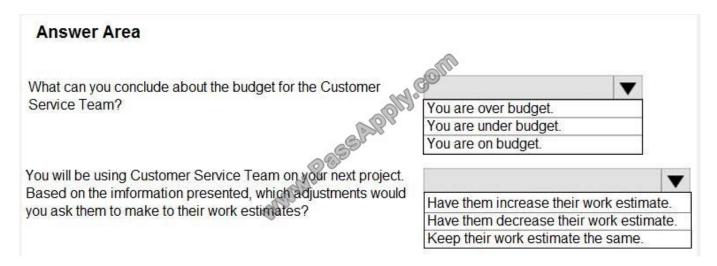

### **QUESTION 3**

You are evaluating a completed project by using Microsoft PPM.

You have displayed the Resource Sheet view and selected the Work table. In this project, the Custom Service Team

2021 Latest passapply 74-343 PDF and VCE dumps Download

## was responsible for 25 tasks.

| Resource Name 🔻          | % | •    | Work -  | Overtime - | Baseline 🕶 | Variance * | Actual 🔻 | Remaining . |
|--------------------------|---|------|---------|------------|------------|------------|----------|-------------|
| Customer Service<br>Team |   | 100% | 258 hrs | 0 hrs      | 208 hrs    | 50 hrs     | 258 hrs  | 0 hrs       |

Use the drop-down menus to select the answer choice that answer each question.

#### Correct Answer:

If the Work Variance field contains a negative number, less work is scheduled for the assignment than originally planned, as shown in the baseline. If the Work Variance field contains a positive number, more work is scheduled for the assignment than originally planned. If the Work Variance field contains zero, the scheduled amount of work is exactly as was planned.