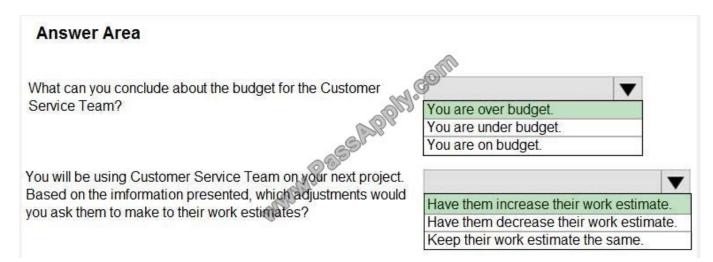

### **QUESTION 3**

You are evaluating a completed project by using Microsoft PPM.

You have displayed the Resource Sheet view and selected the Work table. In this project, the Custom Service Team

2021 Latest passapply 74-343 PDF and VCE dumps Download

## was responsible for 25 tasks.

| Resource Name 🔻          | % | •    | Work -  | Overtime - | Baseline 🕶 | Variance * | Actual 🔻 | Remaining . |
|--------------------------|---|------|---------|------------|------------|------------|----------|-------------|
| Customer Service<br>Team |   | 100% | 258 hrs | 0 hrs      | 208 hrs    | 50 hrs     | 258 hrs  | 0 hrs       |

Use the drop-down menus to select the answer choice that answer each question.

#### Correct Answer:

If the Work Variance field contains a negative number, less work is scheduled for the assignment than originally planned, as shown in the baseline. If the Work Variance field contains a positive number, more work is scheduled for the assignment than originally planned. If the Work Variance field contains zero, the scheduled amount of work is exactly as was planned.