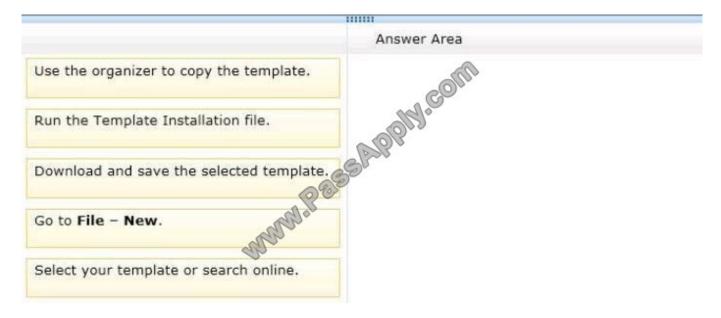

#### **QUESTION 4**

You are an independent project manager who uses Project Professional 2013.

You are starting a new marketing campaign project for your own company. You want to use Project Professional 2013 to plan and manage this project. You have never worked with a marketing project, so you choose to start your project plan

with one of many templates available at the Microsoft Office website. You need to access the correct template.

Which three actions should you perform in sequence? (To answer, move the three appropriate actions from the list of actions to the answer area and arrange them in the correct order.)

Select and Place: