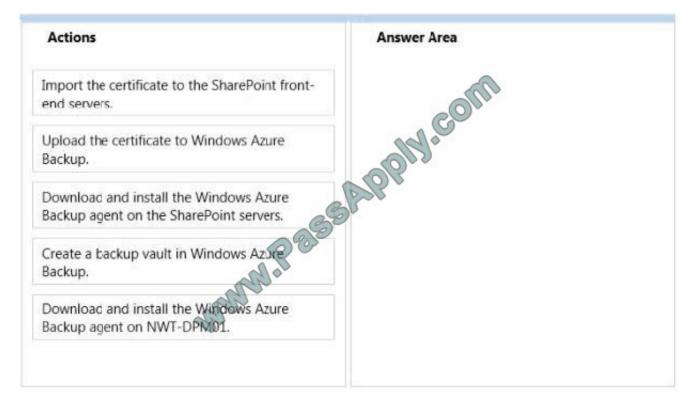

#### **QUESTION 1**

You need to configure the environment to meet the data protection requirements.

You deploy NWT-DPM01 and configure NWT-DPM01 to back up the SharePoint Server 2013 infrastructure.

You then obtain a certificate for client authentication.

Which three actions should you perform in sequence? To answer, move the appropriate actions from the list of actions to the answer area and arrange them in the correct order.

Select and Place:

Correct Answer: