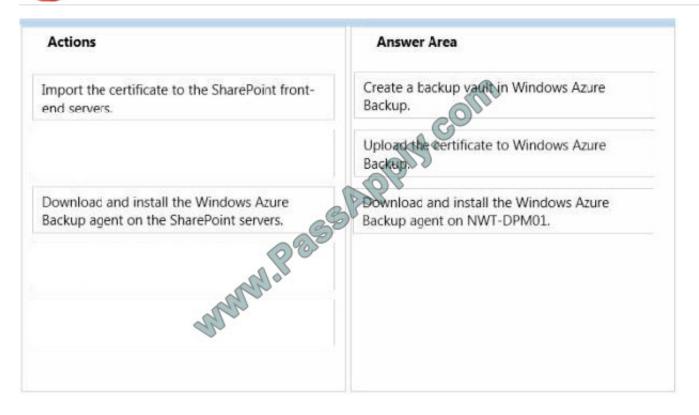

#### **QUESTION 1**

You need to configure the environment to meet the data protection requirements.

You deploy NWT-DPM01 and configure NWT-DPM01 to back up the SharePoint Server 2013 infrastructure.

You then obtain a certificate for client authentication.

Which three actions should you perform in sequence? To answer, move the appropriate actions from the list of actions to the answer area and arrange them in the correct order.

Select and Place:

Correct Answer: