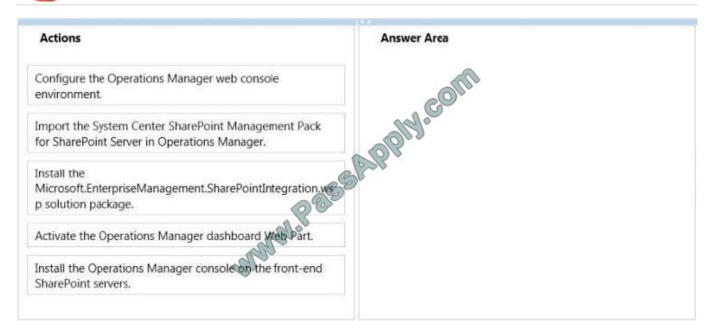

## **QUESTION 2**

Your network contains an Active Directory forest named contoso.com. The forest contains a server farm that has Microsoft SharePoint Server 2010 installed.

You deploy System Center 2012 R2 Operations Manager. You deploy the Microsoft Monitoring Agent to all of the servers on the network.

You need to ensure that you can publish Operations Manager dashboards to a SharePoint site.

You copy the required files to SharePoint Server.

Which three actions should you perform in sequence? To answer, move the appropriate actions from the list of actions to the answer area and arrange them in the correct order.

Select and Place:

2021 Latest passapply 70-981 PDF and VCE dumps Download