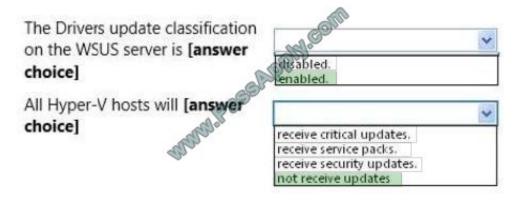

#### **QUESTION 4**

You deploy System Center 2012 R2 Virtual Machine Manager (VMM). You configure integration between VMM and Windows Server Update Services (WSUS).

You deploy several new Hyper-V hosts. The Hyper-V hosts are managed by using VMM.

The Virtual Machine Manager console is configured as shown in the exhibit. (Click the Exhibit button.)

Use the drop-down menus to select the answer choice that completes each statement.

Hot Area:

2021 Latest passapply 70-981 PDF and VCE dumps Download

## **Answer Area**

Correct Answer:

## Answer Area