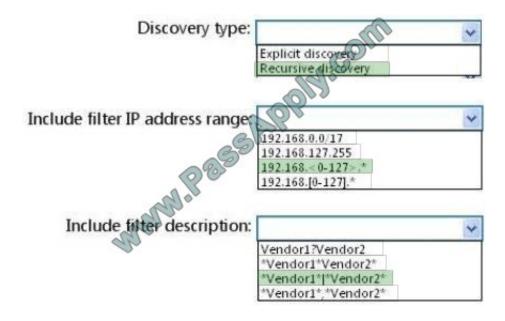

## **QUESTION 5**

You need to create a discover rule for the London site.

How should you configure the discover rule? To answer, select the appropriate options in the answer area.

Hot Area:

## **Answer Area**

Correct Answer:

## **Answer Area**

Latest 70-981 Dumps

<u>70-981 PDF Dumps</u>

70-981 Exam Questions

To Read the Whole Q&As, please purchase the Complete Version from Our website.