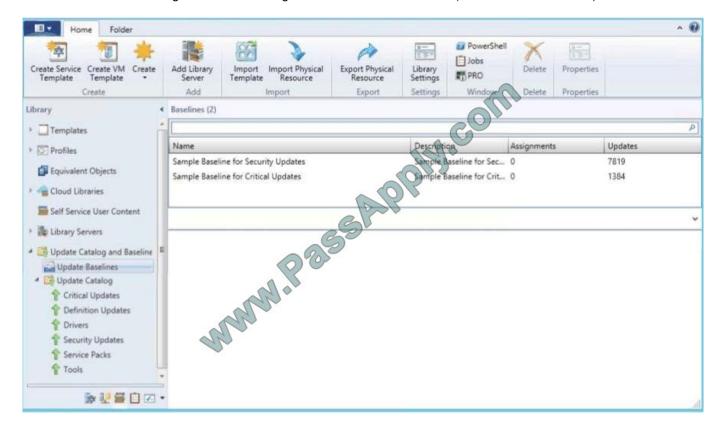

#### **QUESTION 4**

You deploy System Center 2012 R2 Virtual Machine Manager (VMM). You configure integration between VMM and Windows Server Update Services (WSUS).

You deploy several new Hyper-V hosts. The Hyper-V hosts are managed by using VMM.

The Virtual Machine Manager console is configured as shown in the exhibit. (Click the Exhibit button.)

Use the drop-down menus to select the answer choice that completes each statement.

Hot Area:

2021 Latest passapply 70-981 PDF and VCE dumps Download