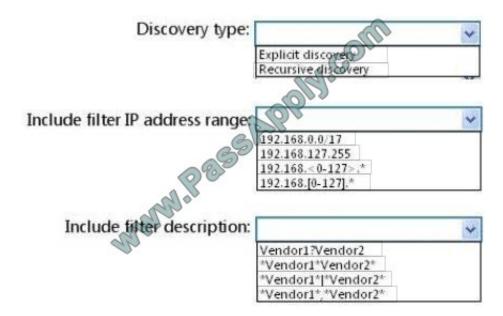

## **QUESTION 5**

You need to create a discover rule for the London site.

How should you configure the discover rule? To answer, select the appropriate options in the answer area.

Hot Area:

## **Answer Area**

Correct Answer: