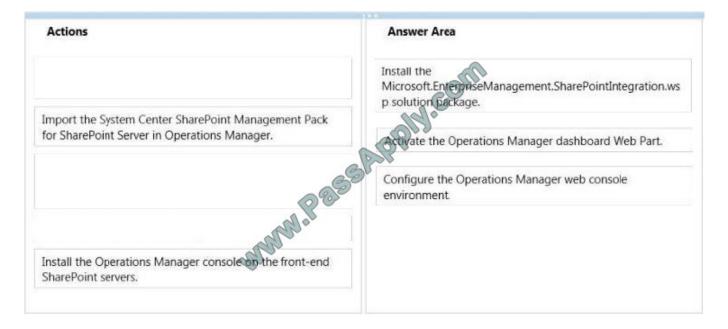

## **QUESTION 2**

Your network contains an Active Directory forest named contoso.com. The forest contains a server farm that has Microsoft SharePoint Server 2010 installed.

You deploy System Center 2012 R2 Operations Manager. You deploy the Microsoft Monitoring Agent to all of the servers on the network.

You need to ensure that you can publish Operations Manager dashboards to a SharePoint site.

You copy the required files to SharePoint Server.

Which three actions should you perform in sequence? To answer, move the appropriate actions from the list of actions to the answer area and arrange them in the correct order.

Select and Place:

2021 Latest passapply 70-981 PDF and VCE dumps Download