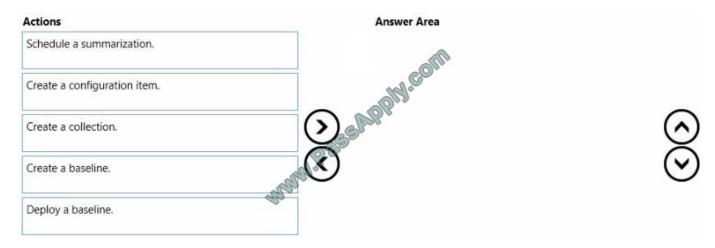

#### **QUESTION 2**

You have a deployment of Microsoft System Center 2012 R2 Configuration Manager. All client computers are configured as Configuration Manager clients.

You need to remediate automatically the client computers that are missing a specific registry key.

Which three actions should you perform in sequence? To answer, move the appropriate actions from the list of actions to the answer area and arrange them in the correct order.

#### Select and Place:

#### Correct Answer:

| Actions                   | Answer Area                  |         |
|---------------------------|------------------------------|---------|
| Schedule a summarization. | Create a configuration item. |         |
|                           | Create a baseline.           |         |
| Create a collection.      | Deploy a baseline.           | 0       |
|                           |                              | $\odot$ |
|                           | Man and a second             |         |
|                           |                              |         |