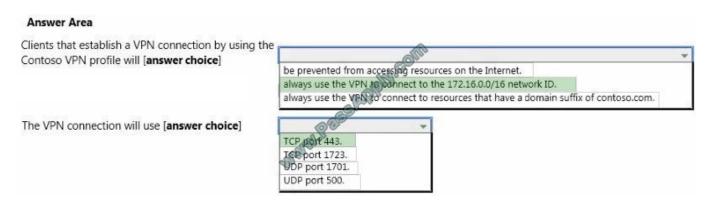

#### **QUESTION 1**

You create a VPN profile by using Microsoft System Center 2012 R2 Configuration Manager as shown in the exhibit. (Click the Exhibit button.)

Use the drop-down menus to select the answer choice that completes each statement.

#### Correct Answer: