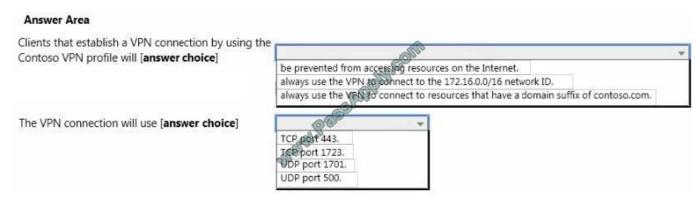

#### **QUESTION 1**

You create a VPN profile by using Microsoft System Center 2012 R2 Configuration Manager as shown in the exhibit. (Click the Exhibit button.)

Use the drop-down menus to select the answer choice that completes each statement.

Hot Area: