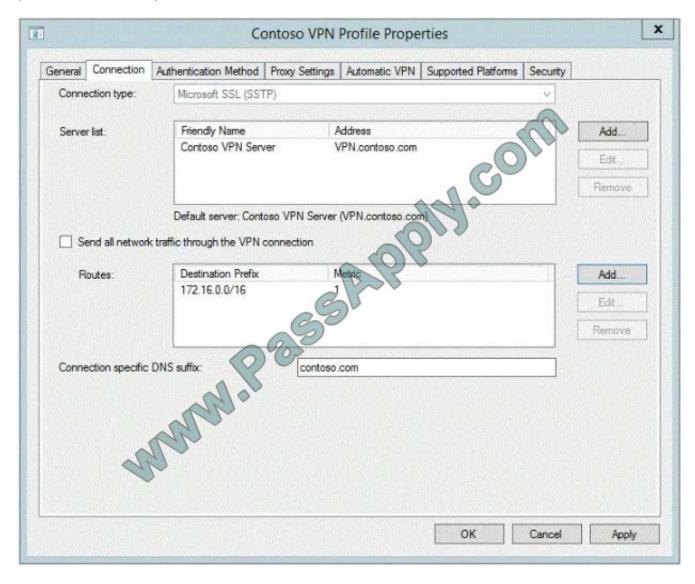

#### **QUESTION 1**

You create a VPN profile by using Microsoft System Center 2012 R2 Configuration Manager as shown in the exhibit. (Click the Exhibit button.)

Use the drop-down menus to select the answer choice that completes each statement.

Hot Area:

#### Correct Answer: