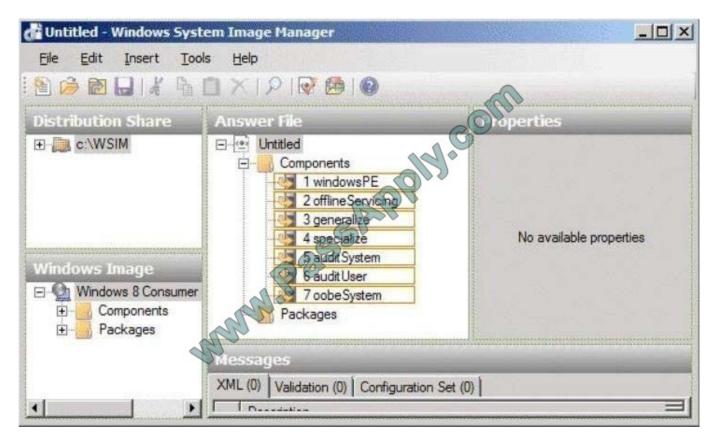

#### **QUESTION 4**

Your network contains an Active Directory domain named contoso.com. You deploy a generalized image of Windows 8 to a test computer.

You need to ensure that when the computer starts, the drivers are installed and the computer automatically logs on as the local administrator. The solution must ensure that the computer remains generalized.

You create an unattended file.

Which configuration pass should you modify?

To answer, select the appropriate configuration pass in the answer area.

Hot Area:

Correct Answer: