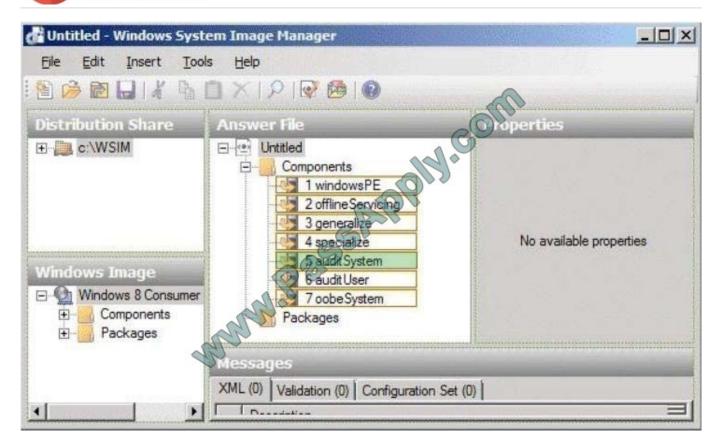

#### **QUESTION 4**

Your network contains an Active Directory domain named contoso.com. You deploy a generalized image of Windows 8 to a test computer.

You need to ensure that when the computer starts, the drivers are installed and the computer automatically logs on as the local administrator. The solution must ensure that the computer remains generalized.

You create an unattended file.

Which configuration pass should you modify?

To answer, select the appropriate configuration pass in the answer area.

Hot Area:

Correct Answer: