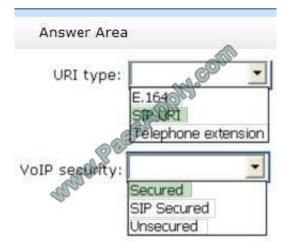

# **QUESTION 5**

You have a Lync Server 2013 infrastructure and a Microsoft Exchange Server 2013 organization.

You enable Enterprise Voice for all users.

You plan to implement Unified Messaging (UM).

You need to configure a dial plan to ensure that all communication between Exchange Server 2013 and Lync Server 2013 is encrypted.

How should you configure the URI type and the VoIP security in the dial plan? To answer, select the appropriate URI type and the VoIP security in the answer area.

HOTSPOT

Hot Area:

Correct Answer:

70-384 PDF Dumps