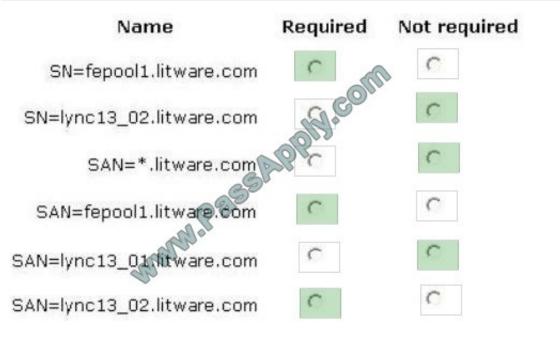

# **QUESTION 4**

You need to recommend which names must be included in the certificate installed on Lyncl3\_02. Which names should you recommend? (To answer, select the appropriate names in the answer area.)

### HOTSPOT Hot Area:

Correct Answer: