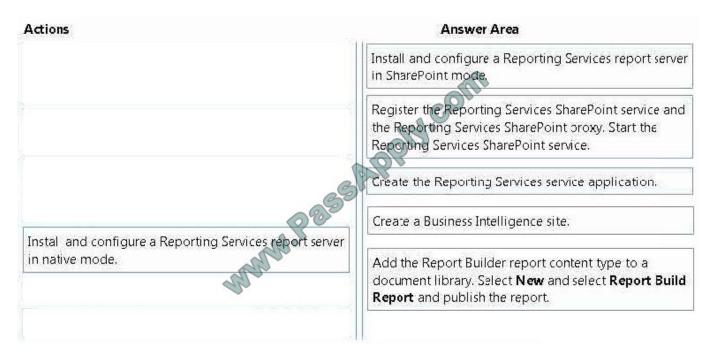

2021 Latest passapply 70-383 PDF and VCE dumps Download

Which five actions should you perform in sequence? To answer, move the appropriate actions from the list of actions to the answer area and arrange them in the correct order.

# Add the Report Builder report content type to a document library. Select New and select Report Build Report and publish the report. Instal and configure a Reporting Services report server in SharePoint mode. Register the Reporting Services SharePoint service and the Reporting Services SharePoint proxy. Start the Reporting Services SharePoint service. Instal and configure a Reporting Services report server in native mode. Create the Reporting Services service application. Create a Business Intelligence site.

### Correct Answer: