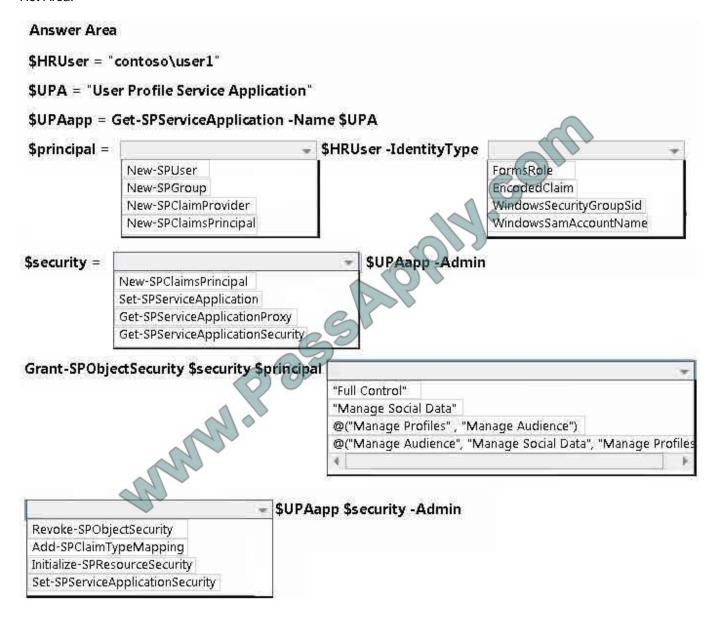

### **QUESTION 2**

You administer a SharePoint 2013 farm for Contoso, Ltd.

Company policy requires that minimal permissions are granted to users to perform their tasks.

You need to add User1 as Full Control on the User Profile Service Application.

How should you complete the relevant Windows PowerShell commands? To answer, select the appropriate Windows PowerShell segment from each list in the answer area.

Hot Area:

Correct Answer:

2021 Latest passapply 70-383 PDF and VCE dumps Download