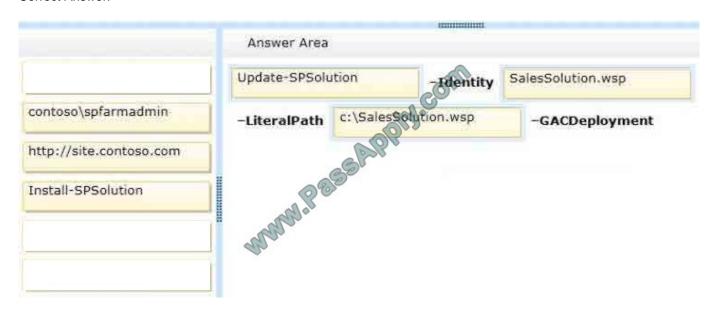

# QUESTION 1

You have a custom solution named SalesSolution deployed to the URL http://site.contoso.com/sites/sales.

You need to deploy a new version of the solution without retracting the previous version.

How should you complete the Windows PowerShell cmdlet? (To answer, drag the appropriate terms to the correct location or locations in the answer area. Each term may be used once, more than once, or not at all. You may need to drag the split bar between panes or scroll to view content.)

### Correct Answer:

2021 Latest passapply 70-383 PDF and VCE dumps Download