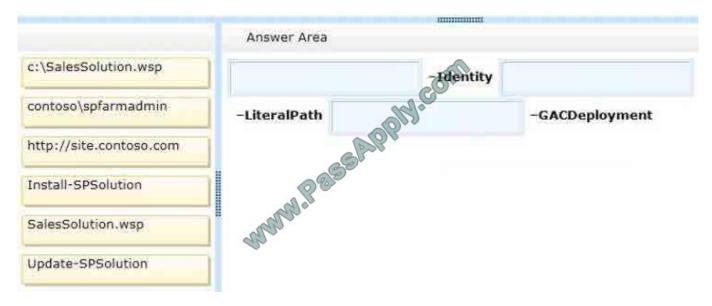

# QUESTION 1

You have a custom solution named SalesSolution deployed to the URL http://site.contoso.com/sites/sales.

You need to deploy a new version of the solution without retracting the previous version.

How should you complete the Windows PowerShell cmdlet? (To answer, drag the appropriate terms to the correct location or locations in the answer area. Each term may be used once, more than once, or not at all. You may need to drag the split bar between panes or scroll to view content.)

### Select and Place: