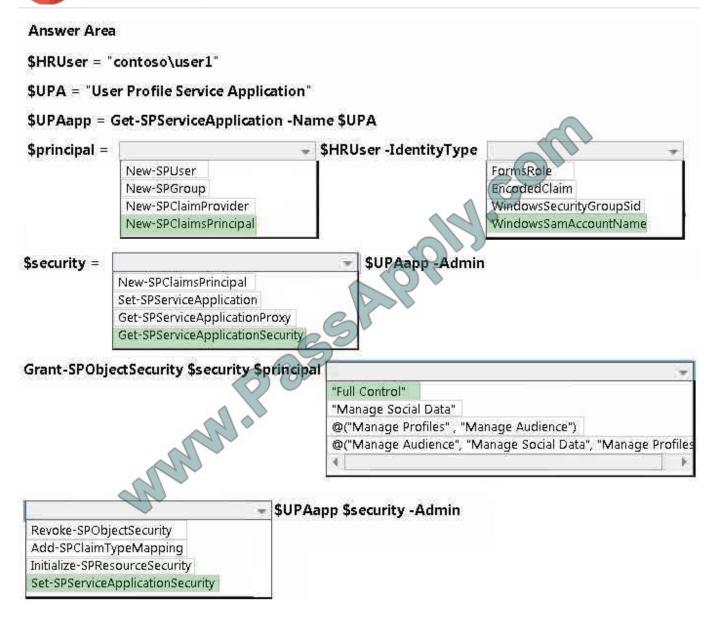

### **QUESTION 2**

You administer a SharePoint 2013 farm for Contoso, Ltd.

Company policy requires that minimal permissions are granted to users to perform their tasks.

You need to add User1 as Full Control on the User Profile Service Application.

How should you complete the relevant Windows PowerShell commands? To answer, select the appropriate Windows PowerShell segment from each list in the answer area.

Hot Area:

Correct Answer:

2021 Latest passapply 70-383 PDF and VCE dumps Download