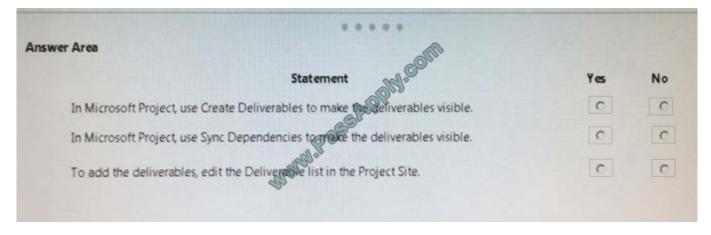

#### **QUESTION 3**

You are a project manager and want to display key deliverables associated with your project The tasks that produce deliverables are already on the project schedule.

You need to ensure that the deliverables are visible on the project site.

For each of the following statements, select Yes if the statement is true. Otherwise, select No.

Hot Area:

Correct Answer: