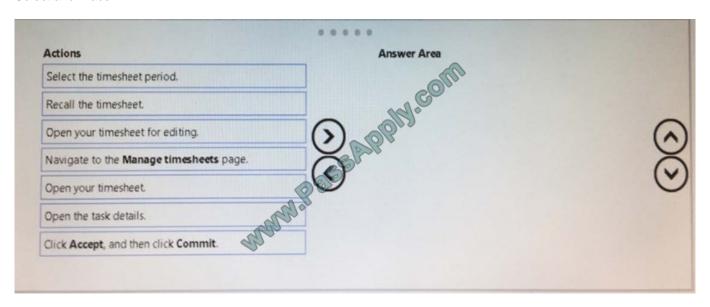

## **QUESTION 5**

You are a team member on a project that uses Microsoft PPM timesheets for work management. You submit your timesheet by selecting Turn In Final Timesheet. You observe that some actual work is missing from your timesheet.

You need to be able to enter actual work in your timesheet for the project period.

Which three actions should you perform in sequence? To answer, move the appropriate actions from the list of actions

# https://www.passapply.com/70-348.html

2021 Latest passapply 70-348 PDF and VCE dumps Download

to the answer area, and arrange them in the correct order

## Select and Place: