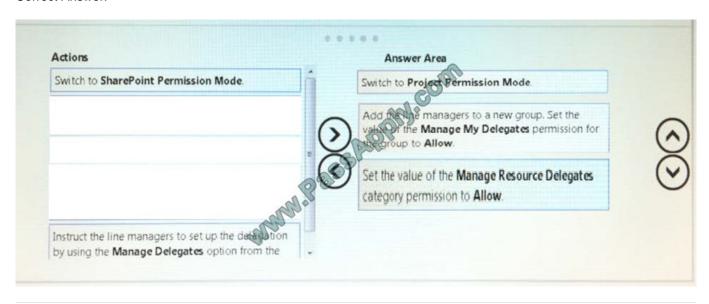

oft 70-348 Exam with 100% Guarantee

Free Download Real Questions & Answers PDF and VCE file from:

https://www.passapply.com/70-348.html

100% Passing Guarantee 100% Money Back Assurance

Following Questions and Answers are all new published by Microsoft
Official Exam Center

- Instant Download After Purchase
- 100% Money Back Guarantee
- 365 Days Free Update
- 800,000+ Satisfied Customers





# **QUESTION 1**

You are the Microsoft PPM administrator for a large organization.

You need to ensure that line managers can delegate timesheet approvals to their team members.

Which three actions should you perform in sequence? To answer, move the appropriate actions from the list of actions to the answer area, and arrange them in the correct order

#### Select and Place:



# Correct Answer:



#### **QUESTION 2**

You are a project manager in an organization that uses Microsoft PPM.

# https://www.passapply.com/70-348.html

2021 Latest passapply 70-348 PDF and VCE dumps Download

You have been given additional responsibilities managing existing projects created by another project manager.

When reviewing the project plan, you observe that some of the upcoming tasks are assigned to a generic resource.

You need to update the generic tasks to use defined resources

Which type of resource should you use?

- A. Material
- B. Cost
- C. Budget
- D. Work

Correct Answer: C

#### **QUESTION 3**

You are a project manager and want to display key deliverables associated with your project The tasks that produce deliverables are already on the project schedule.

You need to ensure that th