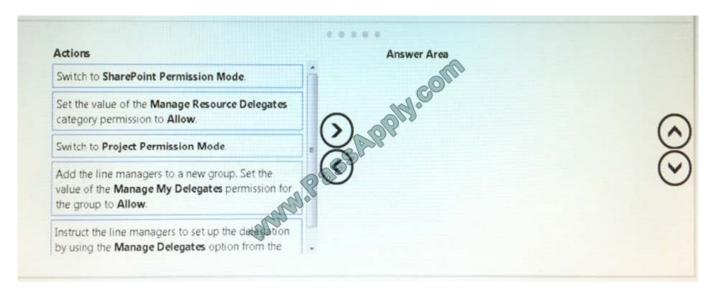

# **QUESTION 1**

You are the Microsoft PPM administrator for a large organization.

You need to ensure that line managers can delegate timesheet approvals to their team members.

Which three actions should you perform in sequence? To answer, move the appropriate actions from the list of actions to the answer area, and arrange them in the correct order

#### Select and Place: