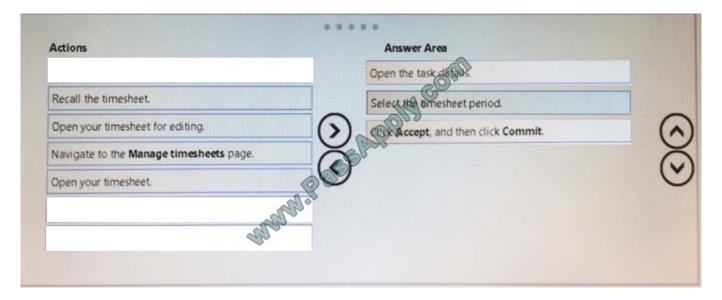

## **QUESTION 5**

You are a team member on a project that uses Microsoft PPM timesheets for work management. You submit your timesheet by selecting Turn In Final Timesheet. You observe that some actual work is missing from your timesheet.

You need to be able to enter actual work in your timesheet for the project period.

Which three actions should you perform in sequence? To answer, move the appropriate actions from the list of actions

# https://www.passapply.com/70-348.html

2021 Latest passapply 70-348 PDF and VCE dumps Download

to the answer area, and arrange them in the correct order

## Correct Answer:

70-348 PDF Dumps

70-348 VCE Dumps

70-348 Practice Test

To Read the Whole Q&As, please purchase the Complete Version from Our website.