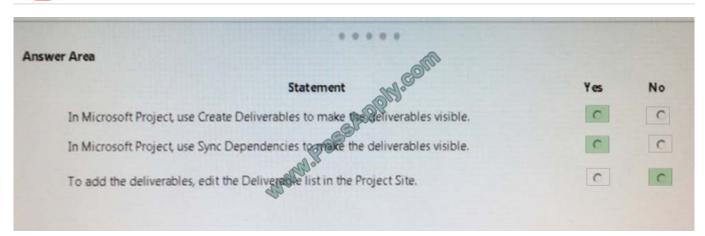

For each of the following statements, select Yes if the statement is true. Otherwise, select No.

Hot Area:

Correct Answer: