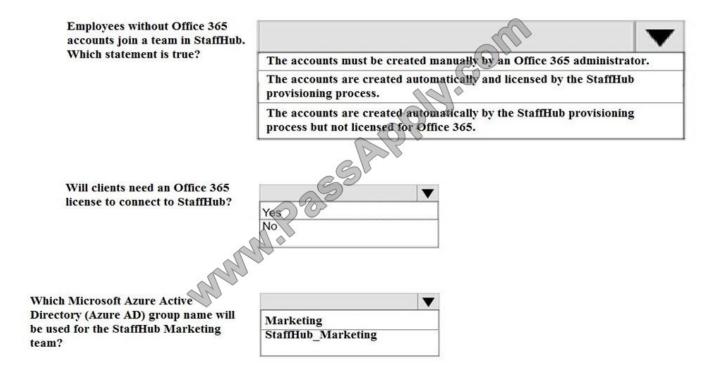

## **QUESTION 3**

You are the Office 365 administrator for a company. You navigate to the StaffHub admin center Settings page. The page shows the following settings:

# Enable Microsoft StaffHub Let people in your organization have access to Microsoft StaffHub. Apply license check Marcold Only users with an assigned Office 365 Enterprise license (F1, E1, E3, E5 or EDU) will be able to access Microsoft StaffHub. Learn more about StaffHub licensing... Self Provision Accounts Allow Microsoft StaffHub to create Office 365 ints for my firstline Off workers. Learn more... By turning on this toggle, I consent that any user under the age of 16 Using Office 365 Configure how StaffHub utilizes Office 365 Groups. Learn more... Group name prefix

You create a StaffHub team named Marketing.

StaffHub\_

Use the drop-down menus to select the answer choice that answers each question based on the information presented in the graphic.

NOTE: Each correct selection is worth one point.