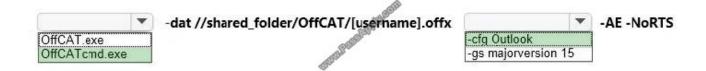

### **QUESTION 1**

You are the Office 365 administrator for a company. You have a level 1 help desk that helps troubleshoot user issues.

You must allow help desk personnel to generate reports on user configurations for Office 365 ProPlus Outlook clients. Help desk personnel must not require user input to generate the reports.

You need to create an Office Configuration Analyzer Tool script.

How should you configure the Office Configuration Analyzer Tool script? To answer, select the appropriate option from each list in the answer area.

### Correct Answer:

Box 1: The Microsoft Office Configuration Analyzer Tool (OffCAT) 2.1 provides a quick and easy way to analyze Microsoft Office programs for known configurations that cause problems. The files that are installed by the OffCAT.msi file

include OffCATcmd.exe. This is a command-line version of OffCAT.

Box 2: -cfg

If you are using Offcatcmd.exe to scan an Office program, you must use the -cfg switch to specify the Office program that is going to be scanned. The following is the current list of available values you can use with the -cfg switch