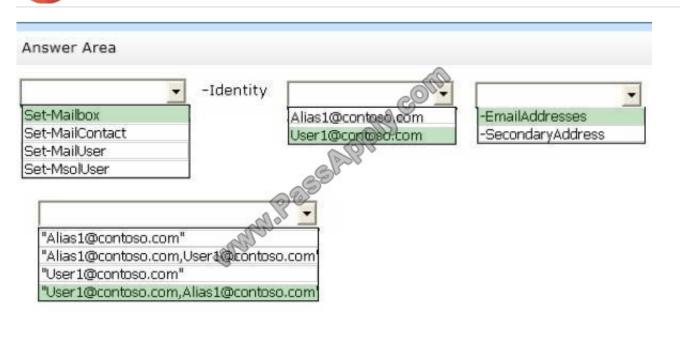

### **HOTSPOT**

You are the SharePoint Online administrator for Contoso, Ltd. You create a test site.

The specifications for the site are described in the following table:

2021 Latest passapply 70-347 PDF and VCE dumps Download

| Property  | Value                          |  |
|-----------|--------------------------------|--|
| URL       | https://contoso.sharepoint.com |  |
| Site Name | ContosoTest                    |  |
| Quota     | 100 Mb                         |  |

You need to configure the specified site.

How should you complete the relevant Windows PowerShell script? To answer, select the appropriate option from each list in the answer area.

Hot Area:

Correct Answer: