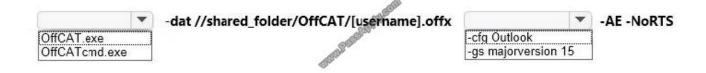

### **QUESTION 1**

You are the Office 365 administrator for a company. You have a level 1 help desk that helps troubleshoot user issues.

You must allow help desk personnel to generate reports on user configurations for Office 365 ProPlus Outlook clients. Help desk personnel must not require user input to generate the reports.

You need to create an Office Configuration Analyzer Tool script.

How should you configure the Office Configuration Analyzer Tool script? To answer, select the appropriate option from each list in the answer area.

### Correct Answer:

Box 1: The Microsoft Office Configuration Analyzer Tool (OffCAT) 2.1 provides a quick and easy way to analyze Microsoft Office programs for known configurations that cause problems. The files that are installed by the OffCAT.msi file

include OffCATcmd.exe. This is a command-line version of OffCAT.

Box 2: -cfg

If you are using Offcatcmd.exe to scan an Office program, you must use the -cfg switch to specify the Office program that is going to be scanned. The following is the current list of available values you can use with the -cfg switch