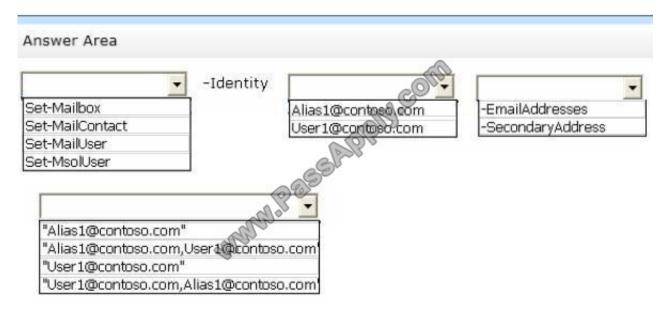

You need to configure the specified site.

How should you complete the relevant Windows PowerShell script? To answer, select the appropriate option from each list in the answer area.

Hot Area:

Correct Answer: