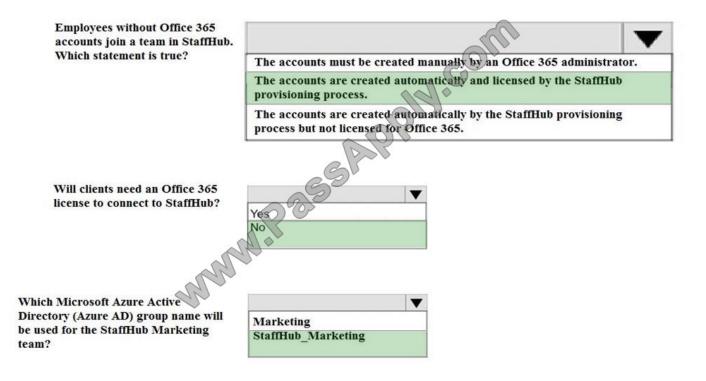

## **QUESTION 3**

You are the Office 365 administrator for a company. You navigate to the StaffHub admin center Settings page. The page shows the following settings:

# Enable Microsoft StaffHub Let people in your organization have access to Microsoft StaffHub. Apply license check Marcold Only users with an assigned Office 365 Enterprise license (F1, E1, E3, E5 or EDU) will be able to access Microsoft StaffHub. Learn more about StaffHub licensing... Self Provision Accounts Allow Microsoft StaffHub to create Office 365 ints for my firstline Off workers. Learn more... By turning on this toggle, I consent that any user under the age of 16 Using Office 365 Configure how StaffHub utilizes Office 365 Groups. Learn more... Group name prefix

You create a StaffHub team named Marketing.

StaffHub\_

Use the drop-down menus to select the answer choice that answers each question based on the information presented in the graphic.

NOTE: Each correct selection is worth one point.

## **Answer Area**

Correct Answer: