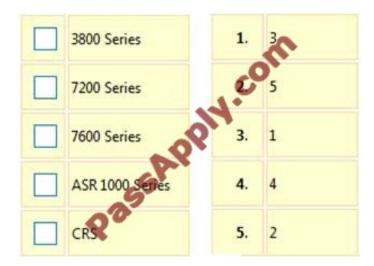

#### **QUESTION 4**

Match the routers by their forwarding performance. (1 is the lowest and 5 is the highest.)

#### Select and Place: