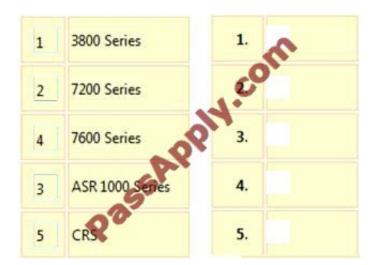

ch two protocols that can establish secure tunnels are supported over PPPoE dialer interface? (Choose two)

- A. IPsec
- B. VPN
- C. GRE
- D. IPS
- E. NAC

Correct Answer: AC

#### **QUESTION 3**

Which three are true of the Cisco Dynamic Ordering Tool? (Choose three.)

- A. It is a Cisco e-commerce tool.
- B. The tool is available to an appropriately privileged CCO account.
- C. The tool is available to an appropriately privileged DDO account.
- D. It is an intuitive, user-friendly tool with an error messaging integrating feature.
- E. Configuration guidance provides the detailed compatibility information.

Correct Answer: ABE



#### **QUESTION 4**

Match the routers by their forwarding performance. (1 is the lowest and 5 is the highest.)

#### Select and Place:



#### Correct Answer:



#### **QUESTION 5**

What are the two benefits of IPv6? (Choose two.)

- A. end-to-end connectivity
- B. long-term growth
- C. address translation
- D. fragmentation



### https://www.passapply.com/650-756.html 2021 Latest passapply 650-756 PDF and VCE dumps Download

Correct Answer: AB

Latest 650-756 Dumps

650-756 VCE Dumps

650-756 Practice Test



To Read the Whole Q&As, please purchase the Complete Version from Our website.

# Try our product!

100% Guaranteed Success

100% Money Back Guarantee

365 Days Free Update

**Instant Download After Purchase** 

24x7 Customer Support

Average 99.9% Success Rate

More than 800,000 Satisfied Customers Worldwide

Multi-Platform capabilities - Windows, Mac, Android, iPhone, iPod, iPad, Kindle

We provide exam PDF and VCE of Cisco, Microsoft,