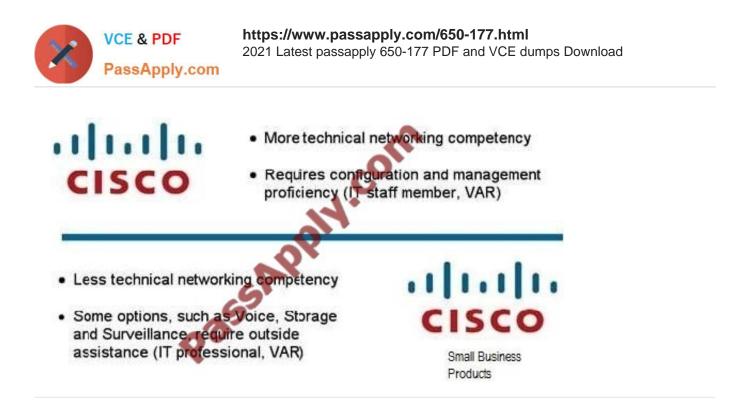

# **QUESTION 3**

Cisco Small Business products address which installation requirement more effectively than standard Cisco products?

- A. wireless technology integration
- B. use of advanced reporting functions
- C. VPN technology integration
- D. minimal technical complexity
- Correct Answer: D

Cisco and Cisco Small Business Products difference is below: