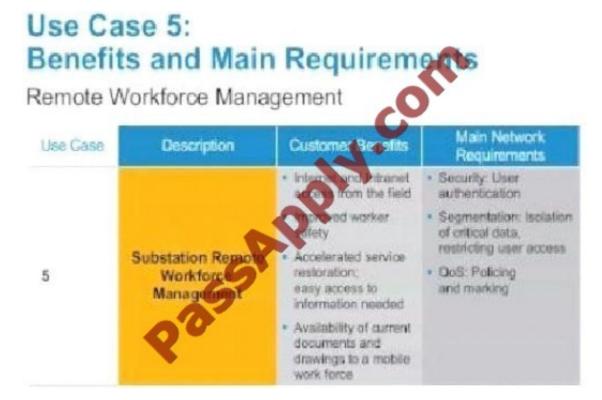

#### **QUESTION 4**

Which of these is a network requirement for remote workforce management?

A. user authentication

- B. physical access control
- C. Cisco Telepresence
- D. Cisco Unified Communications Manager Express

Correct Answer: A