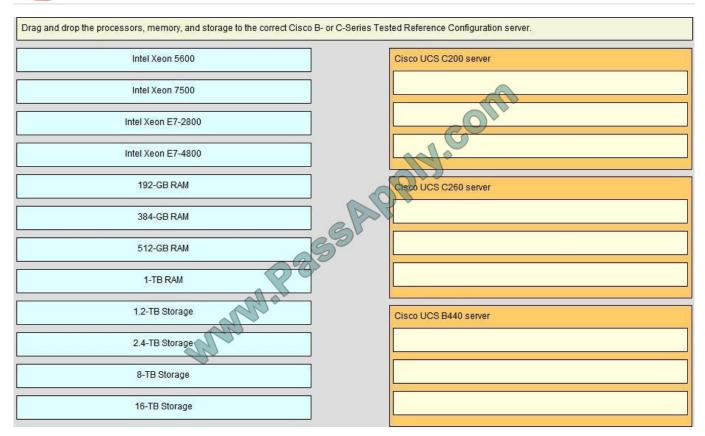

### **QUESTION 5**

Select and Place:

https://www.passapply.com/648-244.html 2021 Latest passapply 648-244 PDF and VCE dumps Download