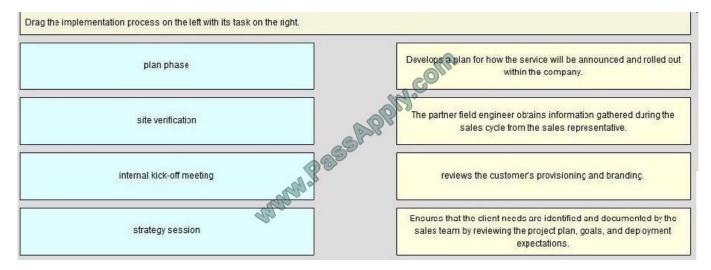

### **QUESTION 4**

Drag the implementation process on the left with its task on the right.

#### Select and Place: