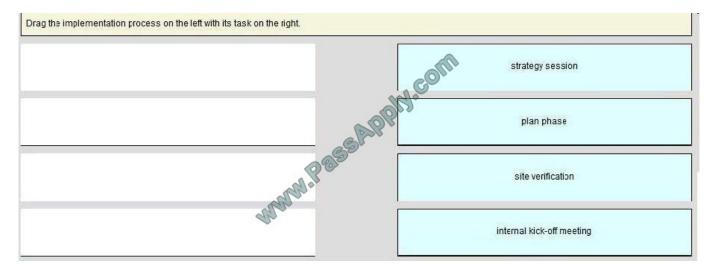

ion percentage
- B. lengthens average call handling time
- C. drives in-person sales
- D. shortens average wait time
- E. improves customer satisfaction rating
- F. increases time to resolution

Correct Answer: ADE

#### **QUESTION 3**

Which statement is true about active speaker?

- A. Active speaker switching is automatic with third-party audio only.
- B. Active speaker does not work for a site without integrated audio.
- C. Active speaker switching is automatic with Cisco WebEx audio, third-party audio, and Cisco Unified MeetingPlace Release 8.5.

D. Active speaker only works with those who have video enabled on their WebEx.

Correct Answer: C



### **QUESTION 4**

Drag the implementation process on the left with its task on the right.

#### Select and Place:



#### Correct Answer:



### **QUESTION 5**

Which customers would benefit from Cisco WebEx audio?

- A. customers who do not need to join a meeting via their mobile device
- B. customers who have more than 500 VoIP users
- C. customers using meeting spaces
- D. customers who need an integrated audio feature such as active speaker or hybrid VoIP



Correct Answer: D

648-232 PDF Dumps

648-232 Practice Test

648-232 Study Guide



To Read the Whole Q&As, please purchase the Complete Version from Our website.

# Try our product !

100% Guaranteed Success
100% Money Back Guarantee
365 Days Free Update
Instant Download After Purchase
24x7 Customer Support
Average 99.9% Success Rate
More than 800,000 Satisfied Customers Worldwide
Multi-Platform capabilities - Windows, Mac, Android, iPhone, iPod, iPad, Kindle

We pro