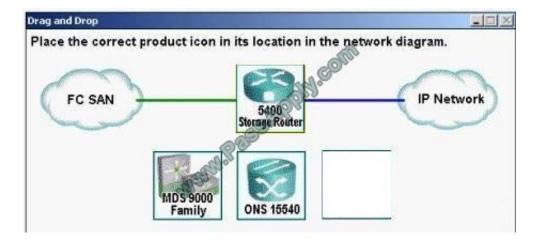

#### **QUESTION 5**

Select and Place:

Correct Answer:

Latest 646-202 Dumps

646-202 PDF Dumps

646-202 Study Guide

To Read the Whole Q&As, please purchase the Complete Version from Our website.