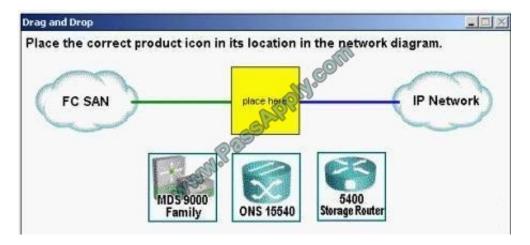

#### **QUESTION 5**

Select and Place:

Correct Answer:

Latest 646-202 Dumps

646-202 PDF Dumps

646-202 Study Guide

To Read the Whole Q&As, please purchase the Complete Version from Our website.