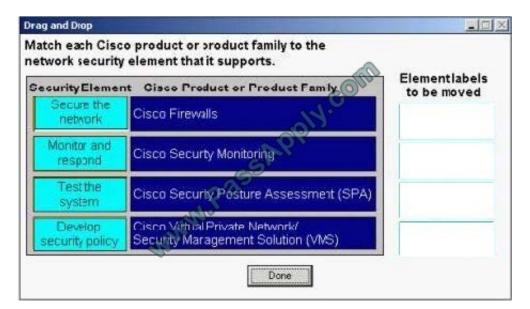

#### **QUESTION 4**

Drag Drop question

#### https://www.passapply.com/646-202.html 2021 Latest passapply 646-202 PDF and VCE dumps Download

#### Correct Answer: