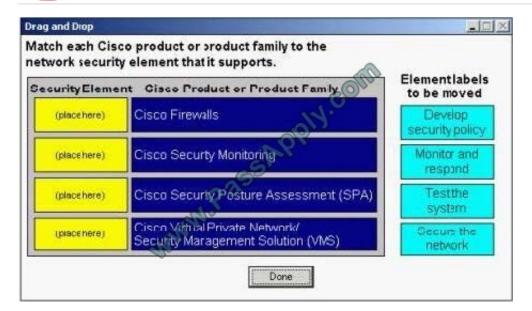

#### **QUESTION 4**

Drag Drop question

#### https://www.passapply.com/646-202.html 2021 Latest passapply 646-202 PDF and VCE dumps Download

#### Correct Answer: