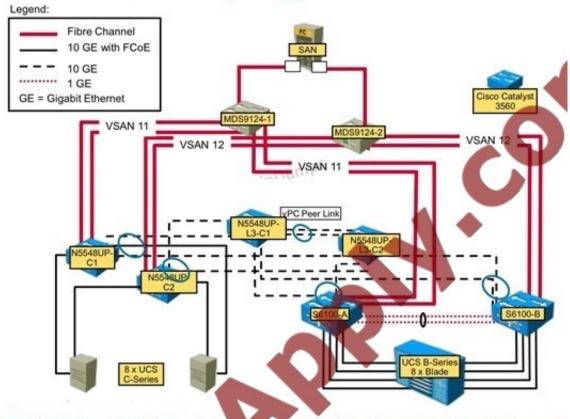

interface listed in the Membership.
- B. The fabric interconnect forwards broadcasts on VLAN 311 only when they are received on Po21.
- C. Without any changes to the switch, eth 1/32 could become the designated receiver for VLAN 311.
- D. All multicast traffic from a blade on VLAN 311 goes out of Po21.
- E. IGMP join packets from blades on VLAN 311 goes out Po21.

Correct Answer: BE

#### **QUESTION 2**

Scenario

In this scenario, you will refer to screenshots about Cisco UCS B-Series servers and UCS

Manager.

Instructions

To access the multiple-choice questions, click on the numbered boxes on the left of the top panel.

There are four multiple-choice questions with this task.

Be sure to answer all four questions before selecting the Next button.



## DCUCI 5.0 Lab Topology—Backbone













### https://www.passapply.com/642-999.html

2021 Latest passapply 642-999 PDF and VCE dumps Download

Refer to the screenshot in Exhibit 5. Which of the following user roles allows the permission Clear All Logs? A. read-only B. user C. operator D. system Correct Answer: C Reference: http://www.cisco.com/c/en/us/td/docs/unified\_computing/ucs/sw/gui/config/guide/20/b\_UCS M\_GUI\_Configuration\_Guide\_2\_0/b\_UCSM\_GUI\_Configuration\_Guide\_2\_0\_chapter\_01 001.html **QUESTION 3** Which three parameters can be configured for a vHBA? (Choose three.) A. Enable persistent binding. B. Enable a hardware-based failover. C. Define a SAN pin group D. Assign a QoS policy. E. Define an MTU. F. Assign a MAC address. Correct Answer: ACD Reference: http://www.cisco.com/c/en/us/td/docs/unif