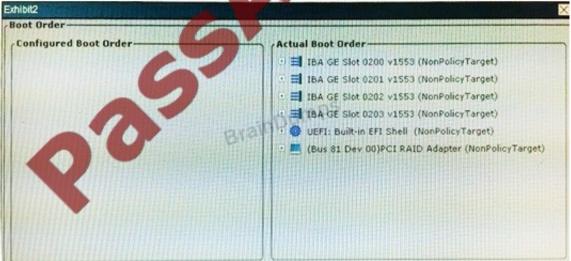

terface listed in the Membership.
- B. The fabric interconnect forwards broadcasts on VLAN 311 only when they are received on Po21.
- C. Without any changes to the switch, eth 1/32 could become the designated receiver for VLAN 311.
- D. All multicast traffic from a blade on VLAN 311 goes out of Po21.
- E. IGMP join packets from blades on VLAN 311 goes out Po21.

Correct Answer: BE

#### **QUESTION 2**

Scenario

In this scenario, you will refer to screenshots about Cisco UCS B-Series servers and UCS

Manager.

Instructions

To access the multiple-choice questions, click on the numbered boxes on the left of the top panel.

There are four multiple-choice questions with this task.

Be sure to answer all four questions before selecting the Next button.



## DCUCI 5.0 Lab Topology—Backbone













### https://www.passapply.com/642-999.html

2021 Latest passapply 642-999 PDF and VCE dumps Download

Refer to the screenshot in Exhibit 5. Which of the following user roles allows the permission Clear All Logs? A. read-only B. user C. operator D. system Correct Answer: C Reference: http://www.cisco.com/c/en/us/td/docs/unified\_computing/ucs/sw/gui/config/guide/20/b\_UCS M\_GUI\_Configuration\_Guide\_2\_0/b\_UCSM\_GUI\_Configuration\_Guide\_2\_0\_chapter\_01 001.html **QUESTION 3** Which three parameters can be configured for a vHBA? (Choose three.) A. Enable persistent binding. B. Enable a hardware-based failover. C. Define a SAN pin group D. Assign a QoS policy. E. Define an MTU. F. Assign a MAC address. Correct Answer: ACD Reference: http://www.cisco.com/c/en/us/td/docs/unifie