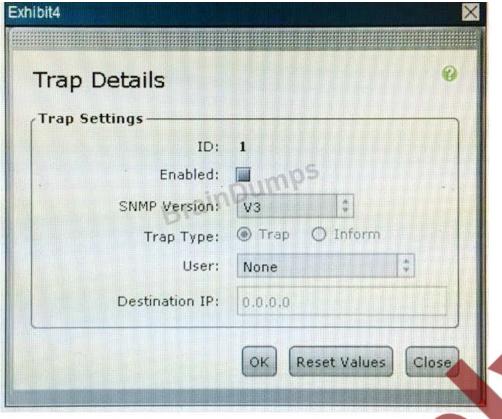

ace listed in the Membership.
- B. The fabric interconnect forwards broadcasts on VLAN 311 only when they are received on Po21.
- C. Without any changes to the switch, eth 1/32 could become the designated receiver for VLAN 311.
- D. All multicast traffic from a blade on VLAN 311 goes out of Po21.
- E. IGMP join packets from blades on VLAN 311 goes out Po21.

Correct Answer: BE

#### **QUESTION 2**

Scenario

In this scenario, you will refer to screenshots about Cisco UCS B-Series servers and UCS

Manager.

Instructions

To access the multiple-choice questions, click on the numbered boxes on the left of the top panel.

There are four multiple-choice questions with this task.

Be sure to answer all four questions before selecting the Next button.



## DCUCI 5.0 Lab Topology—Backbone













### https://www.passapply.com/642-999.html

2021 Latest passapply 642-999 PDF and VCE dumps Download

Refer to the screenshot in Exhibit 5. Which of the following user roles allows the permission Clear All Logs? A. read-only B. user C. operator D. system Correct Answer: C Reference: http://www.cisco.com/c/en/us/td/docs/unified\_computing/ucs/sw/gui/config/guide/20/b\_UCS M\_GUI\_Configuration\_Guide\_2\_0/b\_UCSM\_GUI\_Configuration\_Guide\_2\_0\_chapter\_01 001.html **QUESTION 3** Which three parameters can be configured for a vHBA? (Choose three.) A. Enable persistent binding. B. Enable a hardware-based failover. C. Define a SAN pin group D. Assign a QoS policy. E. Define an MTU. F. Assign a MAC address. Correct Answer: ACD Reference: http://www.cisco.com/c/en/us/td/docs/unified\_c