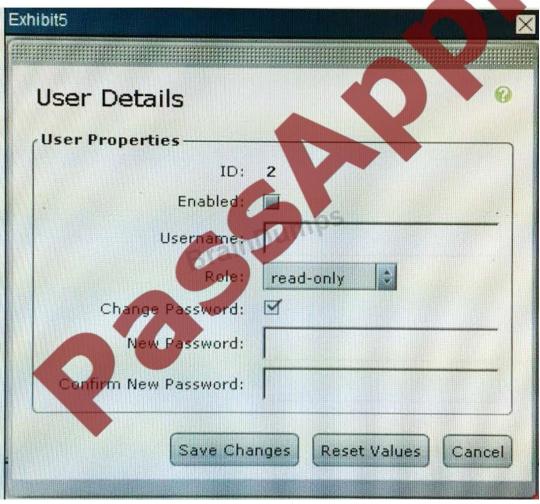

### https://www.passapply.com/642-999.html

2021 Latest passapply 642-999 PDF and VCE dumps Download

Refer to the screenshot in Exhibit 5. Which of the following user roles allows the permission Clear All Logs? A. read-only B. user C. operator D. system Correct Answer: C Reference: http://www.cisco.com/c/en/us/td/docs/unified\_computing/ucs/sw/gui/config/guide/20/b\_UCS M\_GUI\_Configuration\_Guide\_2\_0/b\_UCSM\_GUI\_Configuration\_Guide\_2\_0\_chapter\_01 001.html **QUESTION 3** Which three parameters can be configured for a vHBA? (Choose three.) A. Enable persistent binding. B. Enable a hardware-based failover. C. Define a SAN pin group D. Assign a QoS policy. E. Define an MTU. F. Assign a MAC address. Correct Answer: ACD Reference: http://www.cisco.com/c/en/us/td/docs/unified\_computing/ucs/sw/gui/config/guide/21/b\_UCS M\_GUI\_Configuration\_Guide\_2\_1/b\_UCSM\_GUI\_Configuration\_Guide\_2\_1\_chapter\_01 1010.html