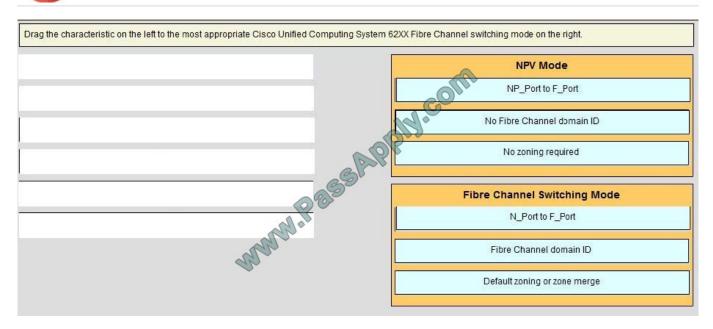

System 22XX I/O modules with Cisco UCS 62XX Fabric Interconnects?

- A. The link grouping preference should be set to discrete mode when the number of northbound links are not a power of 2.
- B. Set the action policy-count higher than the actual number of uplinks; otherwise, the Cisco Unified Computing System servers will not be discovered.
- C. For Cisco Unified Computing System implementations that mix I/O modules with different numbers of links, it is best to manually reacknowledge the chassis in order to use all available links.
- D. Automatic reacknowledgement due to chassis discovery is never disruptive.

Correct Answer: C

#### **QUESTION 2**

Select and Place:



Correct Answer:



## https://www.passapply.com/642-999.html

2021 Latest passapply 642-999 PDF and VCE dumps Download



#### **QUESTION 3**

Which four physical connections on a fabric interconnect are needed to perform the initial system setup for a cluster configuration? (Choose four.)

- A. Ethernet uplink ports connected to upstream switch
- B. console port connected to a computer terminal or console server.
- C. Layer 1 ports on both fabric interconnects connected to each other
- D. Layer 1 port of the first fabric interconnect connected to Layer 2 port of the second fabric interconnect
- E. Layer 2 ports on both fabric interconnects connected to each other
- F. Fibre Channel uplink ports connected to upstream fabric switch
- G. management Ethernet port (mgmt0) connected to external switch or router
- H. port channel to each fabric interconnect

Correct Answer: BCEG

#### **QUESTION 4**

When you cre