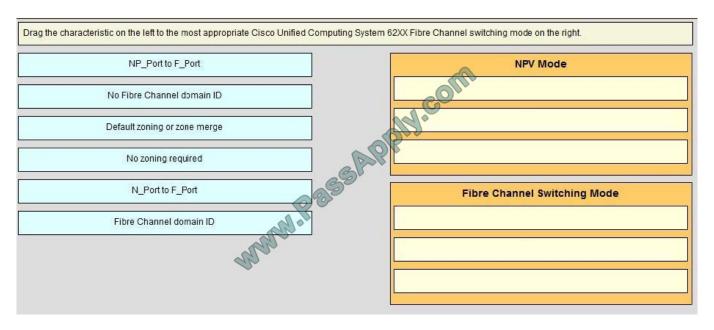

l Chassis Discovery policy configuration on the Cisco Unified Computing System Manager when using Cisco Unified Computing System 22XX I/O modules with Cisco UCS 62XX Fabric Interconnects?

- A. The link grouping preference should be set to discrete mode when the number of northbound links are not a power of 2.
- B. Set the action policy-count higher than the actual number of uplinks; otherwise, the Cisco Unified Computing System servers will not be discovered.
- C. For Cisco Unified Computing System implementations that mix I/O modules with different numbers of links, it is best to manually reacknowledge the chassis in order to use all available links.
- D. Automatic reacknowledgement due to chassis discovery is never disruptive.

Correct Answer: C

#### **QUESTION 2**

Select and Place:



Correct Answer:



## https://www.passapply.com/642-999.html

2021 Latest passapply 642-999 PDF and VCE dumps Download



#### **QUESTION 3**

Which four physical connections on a fabric interconnect are needed to perform the initial system setup for a cluster configuration? (Choose four.)

- A. Ethernet uplink ports connected to upstream switch
- B. console port connected to a computer terminal or console server.
- C. Layer 1 ports on both fabric interconnects connected to each other
- D. Layer 1 port of the first fabric interconnect connected to Layer 2 port of the second fabric interconnect
- E. Layer 2 ports on both fabric interconnects connected to each other
- F. Fibre Channel uplink ports connected to upstream fabric switch
- G. management Ethernet port (mgmt0) connected to extern