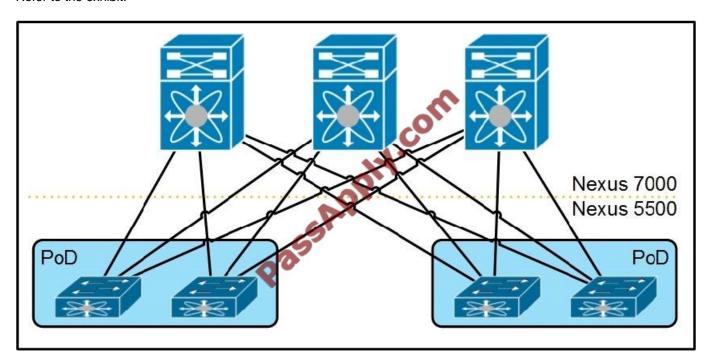

### **QUESTION 3**

Refer to the exhibit.

Which technology achieves Layer 2 adjacencies across PoDs and features equal-cost forwarding on all links in topologies like the one shown?

- A. vPC+
- B. IS-IS level 2
- C. multiple spanning-trees
- D. FabricPath

Correct Answer: D