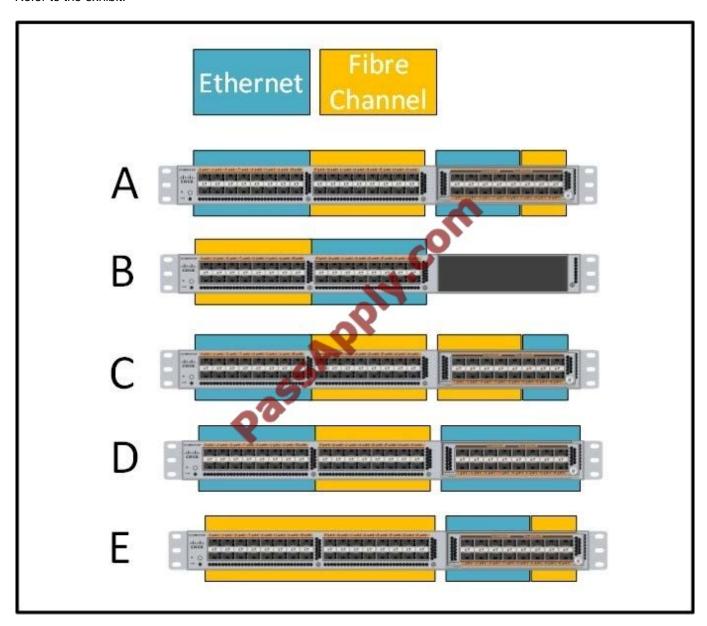

### **QUESTION 1**

Refer to the exhibit.

Which three options are valid port configurations for the Cisco Nexus 5548UP? (Choose three.)

A. A

B. B

C. C

D. D

E. E

Correct Answer: ADE