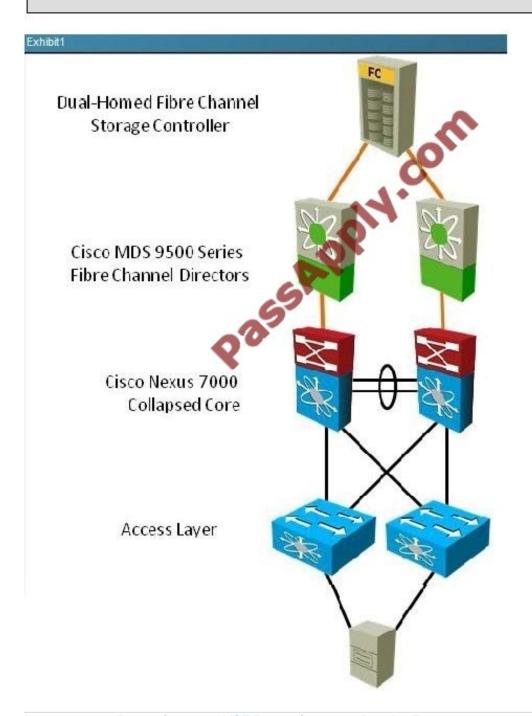

#### Scenario

Based on your knowledge of Cisco MDS 9500 Seris Fibre Channel Drirectors and Cisco Nexus 7000 Series Data Center Switches, answer two questions on the supplied topology.

# https://www.passapply.com/642-996.html

2021 Latest passapply 642-996 PDF and VCE dumps Download

Which item represents a hardware requirement on the Cisco Nexus 7000 to terminate FCoE hosts? (Choose one.)