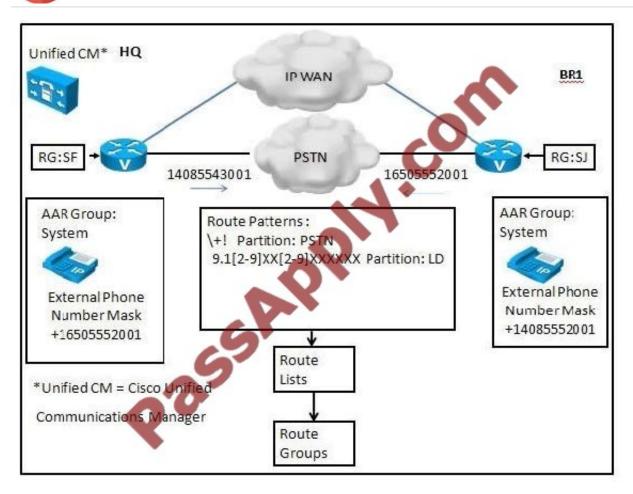

#### **QUESTION 4**

Refer to the exhibit.

### https://www.passapply.com/642-457.html

2021 Latest passapply 642-457 PDF and VCE dumps Download

The HQ site uses area code 650. The BR1 site uses area code 408. The long distance national code for PSTN dialing is 1. To make a long distance national call, an HQ or BR1 user dials access code 9, followed by 1, and then the 10-digit number. Both sites use MGCP gateways. AAR must use globalized call routing using a single route pattern. Assume that all outgoing PSTN numbers are localized at the egress gateway as shown in the exhibit.

What should the AAR group prefix be?

A. 9

B. 91

C. none

D. +

E. +1

Correct Answer: C