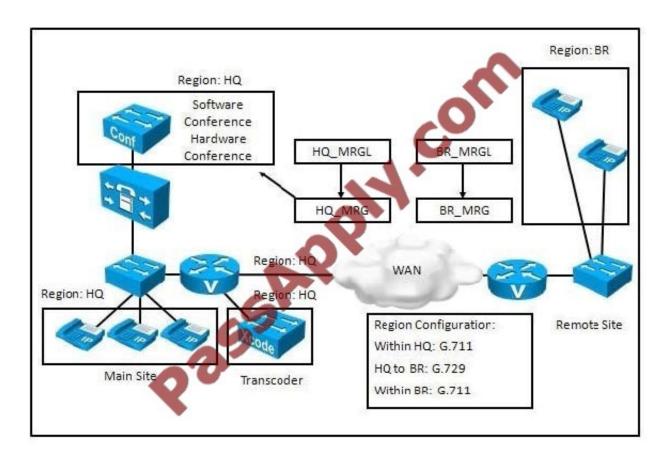

#### **QUESTION 2**

Refer to the exhibit.

All HQ phones are configured to use HQ\_MRGL and all BR phones are configured to use BR\_MRGL. For the HQ phones always to use the hardware conference bridge as a first choice, which configuration should be implemented?

A. Ensure that both the hardware and software conference bridges are listed in the HQ\_MRG. Ensure that the instance ID for the hardware conference bridge is 0.

# https://www.passapply.com/642-457.html

2021 Latest passapply 642-457 PDF and VCE dumps Download

- B. Ensure that both the hardware and software conference bridges are listed in the HQ\_MRG. The hardware conference bridge must be configured first.
- C. Assign the hardware conference bridge to HQ\_MRG. Configure a second HQ\_MRG\_2 and assign the software conference bridge to it. Add both the HQ\_MRG and HQ\_MRG\_2 to the HQ\_MRGL and list the HQ\_MRG first.
- D. Assign the hardware conference bridge to HQ\_MRG. Configure a second HQ\_MRG\_2 and assign the software conference bridge to it. Configure an additional HQ\_MRGL\_2. Add the HQ\_MRG to HQ\_MRGL. Add HQ\_MRG\_2 to HQ\_MRGL\_2. The HQ\_MRGL should be assigned to the HQ phones. The HQ\_MRGL\_2 should be assigned to the HQ device pool.

Correct Answer: C