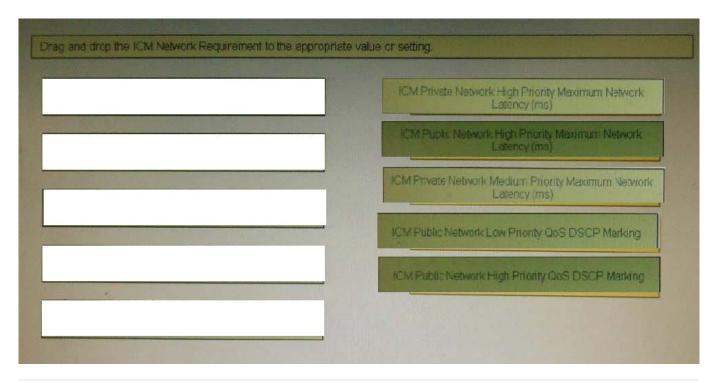

#### **QUESTION 1**

Drag and drop the ICM Network Requirement to the appropriate value or setting

Select and Place:

#### Correct Answer: