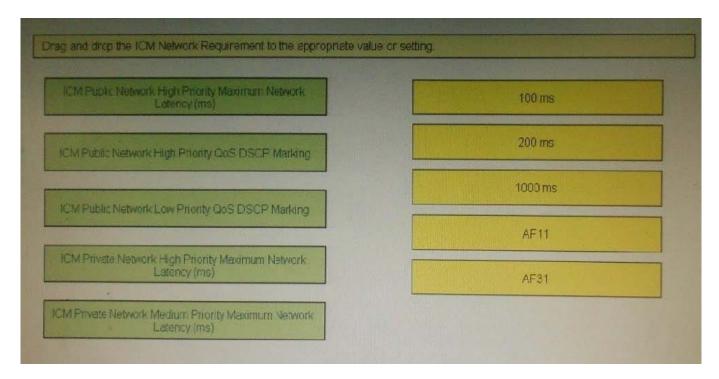

#### **QUESTION 1**

Drag and drop the ICM Network Requirement to the appropriate value or setting

Select and Place:

#### Correct Answer: