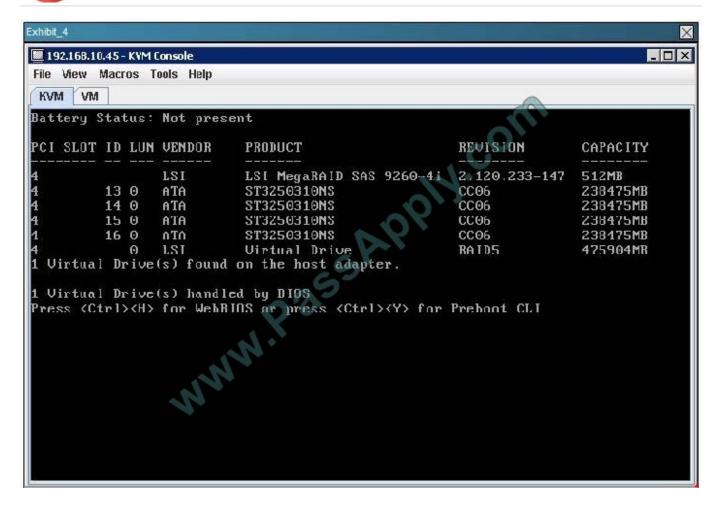

#### **QUESTION 3**

Looking at the Equipment > Chassis > Servers > Server X view from the Cisco UCS Manager GUI, which tab would you select to identify the fabric interconnect uplink associated with a given virtual circuit?

- A. Paths
- B. vNIC Paths
- C. Virtual Circuit Paths
- D. VIF Paths

# https://www.passapply.com/642-035.html 2021 Latest passapply 642-035 PDF and VCE dumps Download

Correct Answer: D

**QUESTION 4** 

2021 Latest passapply 642-035 PDF and VCE dumps Download

2021 Latest passapply 642-035 PDF and VCE dumps Download