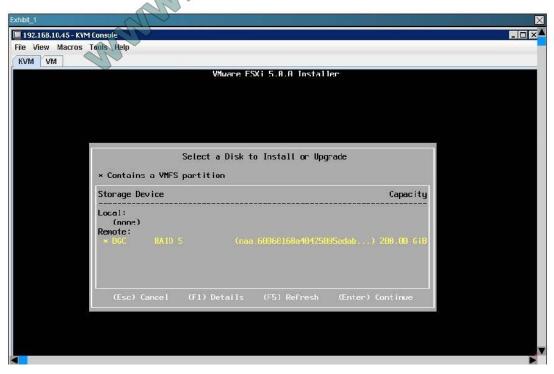

- A. Manually reboot the server.
- B. Reset the server to a new profile.
- C. Reset the unassociated server to activate the firmware.
- D. Reinitialize the firmware process with Cisco UCS Manager.
- E. Download the firmware and start over.
- F. Shut down gracefully and start over.

Correct Answer: AC

#### **QUESTION 3**

Looking at the Equipment > Chassis > Servers > Server X view from the Cisco UCS Manager GUI, which tab would you select to identify the fabric interconnect uplink associated with a given virtual circuit?

- A. Paths
- B. vNIC Paths
- C. Virtual Circuit Paths
- D. VIF Paths



# https://www.passapply.com/642-035.html 2021 Latest passapply 642-035 PDF and VCE dumps Download

Correct Answer: D

**QUESTION 4** 



2021 Latest passapply 642-035 PDF and VCE dumps Download







2021 Latest passapply 642-035 PDF and VCE dumps Download





2021 Latest passapply 642-035 PDF and VCE dumps Download



#### Point and Shoot:



Hot Area:

#### https://www.passapply.com/642-035.html 2021 Latest passapply 642-035 PDF and VCE dumps Download



#### Correct Answer:



#### **QUESTION 5**

A customer has Server1 working properly, configured to boot over SAN and with service profile SP1 assigned. This service profile is cloned to service profile SP2 and assigned to Server2. Before Server2 boots, which three actions needs to be performed? (Choose three.)

- A. Check the WWPN that is assigned to the vHBAs on SP2.
- B. Check the MAC address that is assigned to the vNICs on SP2.
- C. Add two vHBAs and assign them to the proper VSAN.
- D. Add the pWWN of SP2 to the zoning on th