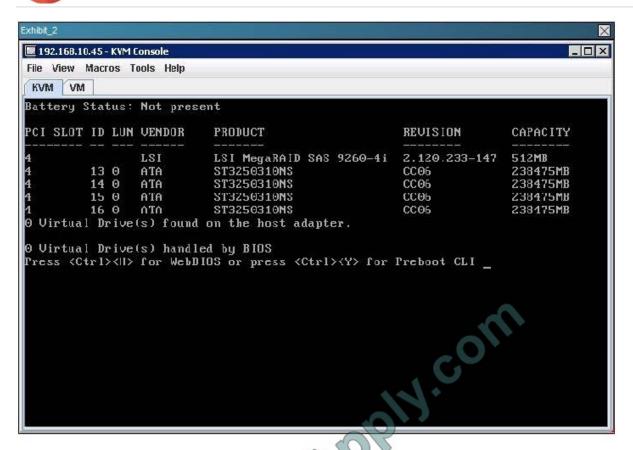

new profile.
- C. Reset the unassociated server to activate the firmware.
- D. Reinitialize the firmware process with Cisco UCS Manager.
- E. Download the firmware and start over.
- F. Shut down gracefully and start over.

Correct Answer: AC

#### **QUESTION 3**

Looking at the Equipment > Chassis > Servers > Server X view from the Cisco UCS Manager GUI, which tab would you select to identify the fabric interconnect uplink associated with a given virtual circuit?

- A. Paths
- B. vNIC Paths
- C. Virtual Circuit Paths
- D. VIF Paths



# https://www.passapply.com/642-035.html 2021 Latest passapply 642-035 PDF and VCE dumps Download

Correct Answer: D

**QUESTION 4** 



2021 Latest passapply 642-035 PDF and VCE dumps Download







2021 Latest passapply 642-035 PDF and VCE dumps Download





2021 Latest passapply 642-035 PDF and VCE dumps Download



#### Point and Shoot:



Hot Area:

#### https://www.passapply.com/642-035.html 2021 Latest passapply 642-035 PDF and VCE dumps Download



#### Correct Answer:



#### **QUESTION 5**

A customer has Server1 working properly, configured to boot over SAN and with service profile SP1 assigned. This service profile is cloned to service profile SP2 and assigned to Server2. Before Server2 boots, which three actions needs to be performed? (Choose three.)

- A. Check the WWPN that is assigned to the vHBAs on SP2.
- B. Check the MAC address that is assigned to the vNICs on SP2.
- C. Add two vHBAs and assign them to the proper VSAN.
- D. Add the pWWN of SP2 to the zoning on the SAN switch.
- E. Change the boot target on SP2.
- F. Chang