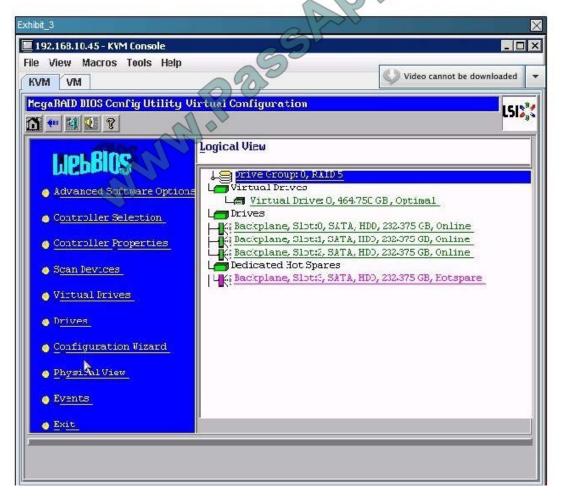

#### **QUESTION 3**

Looking at the Equipment > Chassis > Servers > Server X view from the Cisco UCS Manager GUI, which tab would you select to identify the fabric interconnect uplink associated with a given virtual circuit?

- A. Paths
- B. vNIC Paths
- C. Virtual Circuit Paths
- D. VIF Paths

# https://www.passapply.com/642-035.html 2021 Latest passapply 642-035 PDF and VCE dumps Download

Correct Answer: D

**QUESTION 4** 

2021 Latest passapply 642-035 PDF and VCE dumps Download

2021 Latest passapply 642-035 PDF and VCE dumps Download