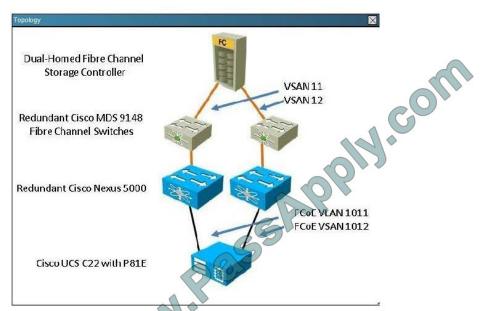

- A. Manually reboot the server.
- B. Reset the server to a new profile.
- C. Reset the unassociated server to activate the firmware.
- D. Reinitialize the firmware process with Cisco UCS Manager.
- E. Download the firmware and start over.
- F. Shut down gracefully and start over.

Correct Answer: AC

#### **QUESTION 3**

Looking at the Equipment > Chassis > Servers > Server X view from the Cisco UCS Manager GUI, which tab would you select to identify the fabric interconnect uplink associated with a given virtual circuit?

- A. Paths
- B. vNIC Paths
- C. Virtual Circuit Paths
- D. VIF Paths



# https://www.passapply.com/642-035.html 2021 Latest passapply 642-035 PDF and VCE dumps Download

Correct Answer: D

**QUESTION 4** 



2021 Latest passapply 642-035 PDF and VCE dumps Download







2021 Latest passapply 642-035 PDF and VCE dumps Download





2021 Latest passapply 642-035 PDF and VCE dumps Download



#### Point and Shoot:



Hot Area:

#### https://www.passapply.com/642-035.html 2021 Latest passapply 642-035 PDF and VCE dumps Download



#### Correct Answer:



#### **QUESTION 5**

A customer has Server1 working properly, configured to boot over SAN and with service profile SP1 assigned. This service profile is cloned to service profile SP2 and assigned to Server2. Before Server2 boots, which three actions needs to be performed? (Choose three.)

- A. Check the WWPN that is assigned to the vHBAs on SP2.
- B. Check the MAC address that is assigned to the vNICs on SP2.
- C. Add two vHBAs and assign them to the proper VSAN.
- D. Add the pWWN of SP2 to the zoning on