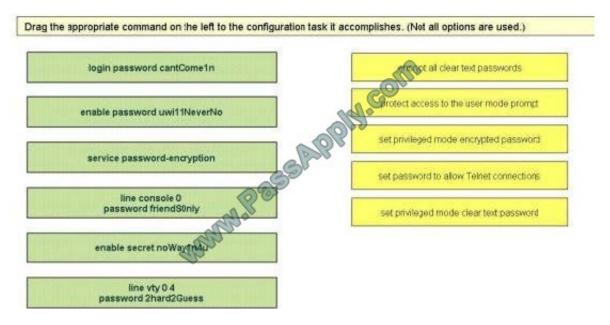

#### **QUESTION 3**

Drag the appropriate command on the left to the configuration task it accomplishes.(Not all options are used.)

Select and Place:

#### Correct Answer: