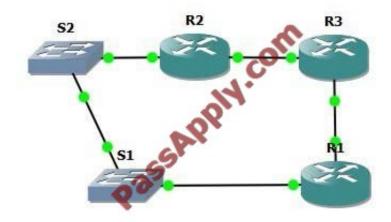

#### **QUESTION 2**

Refer to the exhibit.

If CDP is enabled on all devices and interfaces, which devices will appear in the output of a show cdp neighbors command issued from R2?

- A. R2 and R3
- B. R1 and R3
- C. R3 and S2
- D. R1, S1, S2, and R3
- E. R1, S1, S2, R3, and S3

Correct Answer: C