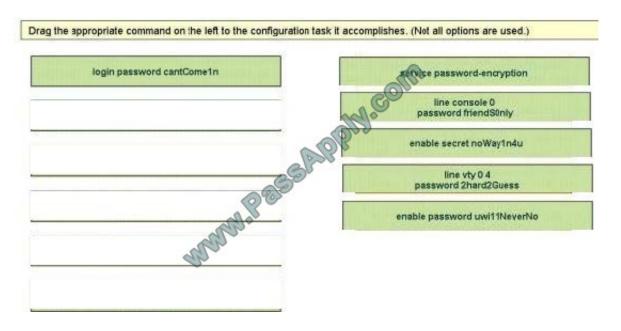

#### **QUESTION 3**

Drag the appropriate command on the left to the configuration task it accomplishes.(Not all options are used.)

Select and Place:

#### Correct Answer: