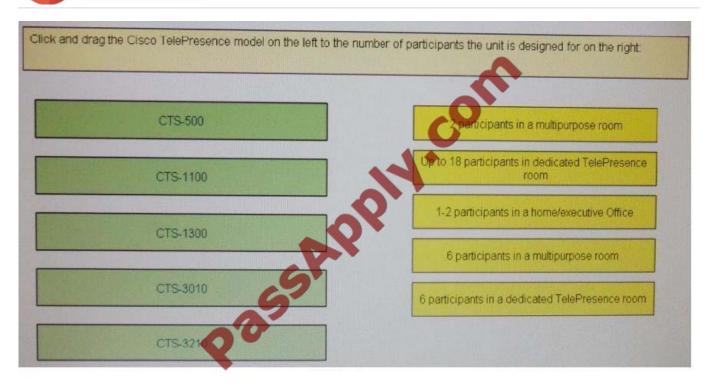

#### **QUESTION 1**

Click and drag the Cisco TelePresence model on the left to the number of participants the unit is designed for on the right.

Select and Place:

Select and Place: