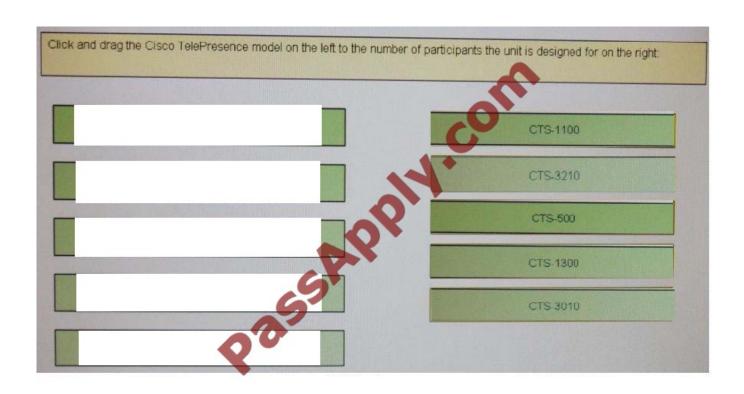

92 Exam with 100% Guarantee

Free Download Real Questions & Answers PDF and VCE file from:

https://www.passapply.com/640-792.html

100% Passing Guarantee 100% Money Back Assurance

Following Questions and Answers are all new published by Cisco
Official Exam Center

- Instant Download After Purchase
- 100% Money Back Guarantee
- 365 Days Free Update
- 800,000+ Satisfied Customers



### https://www.passapply.com/640-792.html 2021 Latest passapply 640-792 PDF and VCE dumps Download

#### **QUESTION 1**

Click and drag the Cisco TelePresence model on the left to the number of participants the unit is designed for on the right.

Select and Place:



Select and Place:

### https://www.passapply.com/640-792.html

2021 Latest passapply 640-792 PDF and VCE dumps Download



#### Correct Answer:



#### **QUESTION 2**



#### https://www.passapply.com/640-792.html 2021 Latest passapply 640-792 PDF and VCE dumps Download

Which transport layer protocol is used for real-time voice and video traffic? A. UDP B. RTP C. SIP D. ARP Correct Answer: B **QUESTION 3** What is the first step to reset a 7900 series IP phone to the factory default? A. Press the service button. B. Disconnect the Ethernet cable from the back of the phone. C. Press the # key. D. Unplug the Ethernet cable from the 10/100 SW port and plug it back in. Correct Answer: C **QUESTION 4** How does a CTS-3010 system differ from a CTS-30DD system? A. Newer 7975 phone used in place of a 7970 phone B. Larger 70" plasma displays used C. Projector replaced with a 40" LCD display D. Faster, more efficient Codec used Correct Answe