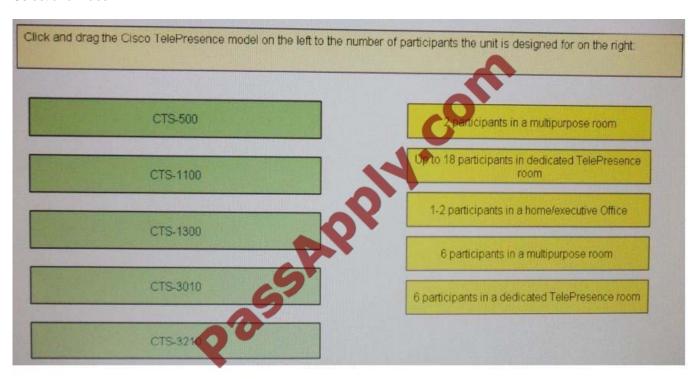

#### **QUESTION 1**

Click and drag the Cisco TelePresence model on the left to the number of participants the unit is designed for on the right.

Select and Place:

Select and Place: