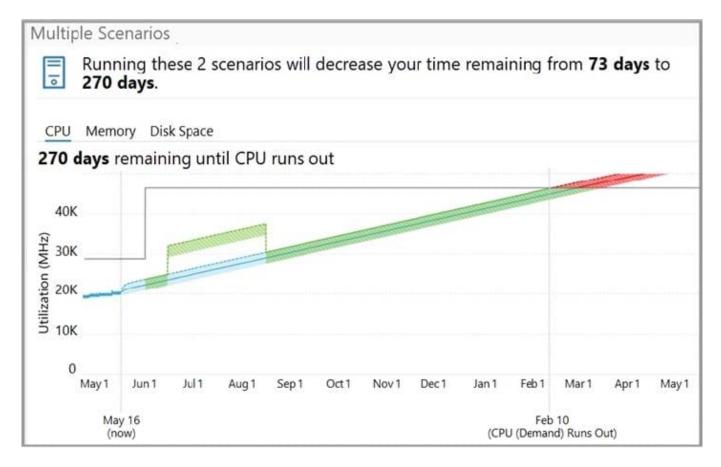

#### **QUESTION 2**

Refer to the exhibit.

In this planning scenario hosts and VMs are being added.

## https://www.passapply.com/5v0-34-19.html 2024 Latest passapply 5V0-34.19 PDF and VCE dumps Download

If the planned addition of hosts and VMs occur, approximately when will this cluster run out of CPU?

| Α | ⊢er | າ 10 |
|---|-----|------|

B. Mar 1

C. Jun 15

D. Aug 15

Correct Answer: A