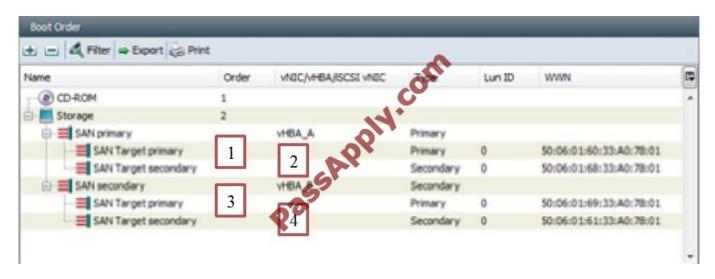

#### **QUESTION 5**

Refer to the exhibit.

The numerals in the red rectangle, what will be this servers Boot from SAN order?

A. 1, 2, 3, 4

B. 1, 3, 2, 4

C. Not enough information

D. 3, 4, 1, 2

Correct Answer: C