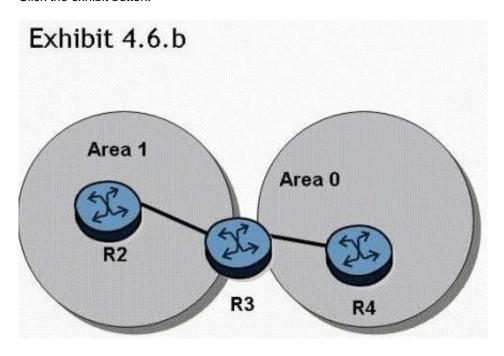

## **QUESTION 5**

Click the exhibit button.

Which of the following would correctly configure routers R2, R3, and R4?

# https://www.passapply.com/4a0-c04.html

2024 Latest passapply 4A0-C04 PDF and VCE dumps Download

A. Option A

B. Option B

C. Option C

D. Option D

Correct Answer: C

4A0-C04 VCE Dumps