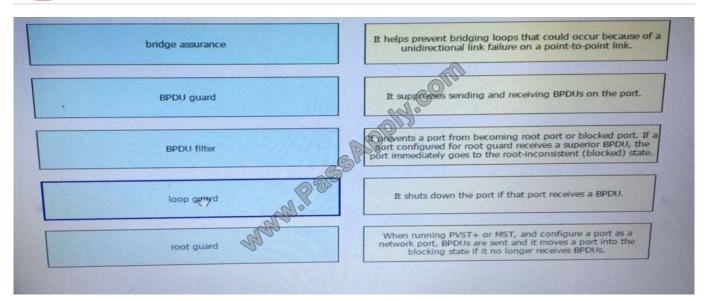

#### **QUESTION 4**

Drag and drops the feature from the left onto the correct description on the right

Select and Place:

#### Correct Answer:

loop guard BPDU filter root guard BPDU guard bridge assurance