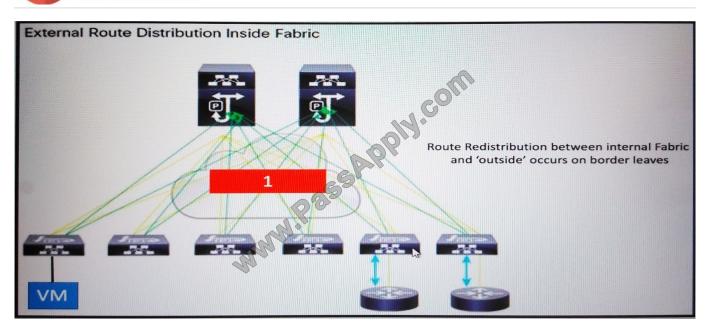

## https://www.passapply.com/400-151.html

2021 Latest passapply 400-151 PDF and VCE dumps Download

Refer to the exhibit. Within an ACI fabric, a routing protocol is needed to assist with route redistribution between the outside networks and the internal fabric.

Which routing protocol is needed to run in the fabric at location 1 to allow the VM access to the networks advertised by the external Layer 3 network?

- A. iBGP
- B. eBGP
- C. IS-IS
- D. MP-BGP
- E. OSPF

Correct Answer: D