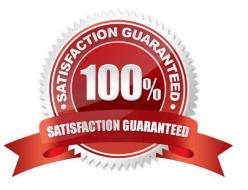

### **QUESTION 1**

For the figure shown, what type of laser is being used? (Note: Measurement taken at launch point.

- A. 131 Onm Long Reach (LR)
- B. 131 Onm Short Reach (SR)
- C. 151 Onm Long Reach (LR)
- D. 1550nm Long Reach (LR)
- E. 1550nm Short Reach (SR)

### Correct Answer: E