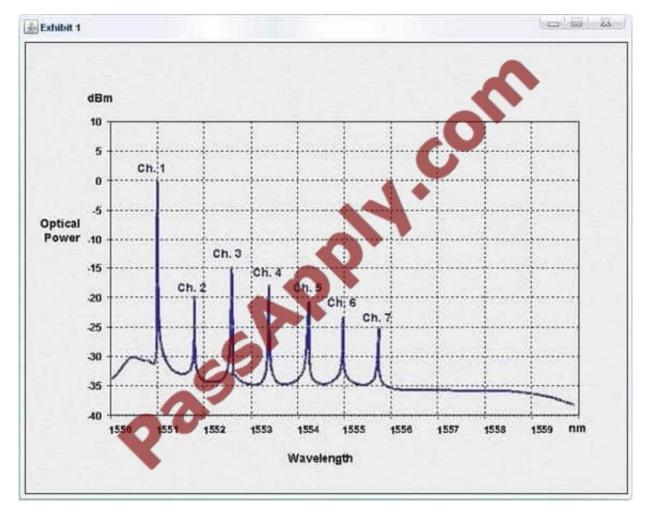

### **QUESTION 4**

Click the Exhibit button to view the graph.

The graph represents optical signal power versus wavelength measurement from 1550nm to 1560nm. The laser type that provides very narrow spectral widths, (