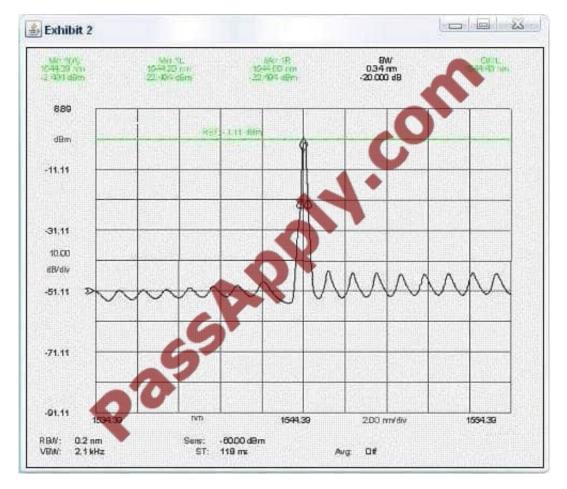

### **QUESTION 2**

In a customer access ring environment, what type of transport architecture is best suited for creating an OC-12 RPR ring with 4 Cisco 12000 nodes?

A. It depends upon the traffic flow.

- B. Meshed fiber with DWDM
- C. SONET OC-12 2F. BLSR ring
- D. SONET OC-12 2F. UPSR ring

E. Hub and spoke fiber with DWDM

Correct Answer: C