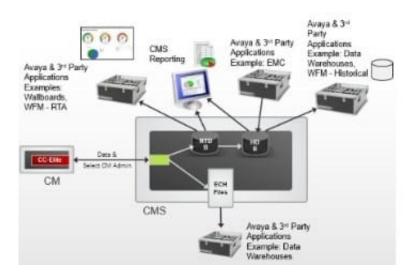

#### **QUESTION 2**

Refer to the exhibit.

This exhibit shows an example of the Call Management System (CMS) and Call Center Elite architecture. A customer wants CMS so It can manage their separate business units, departments, or locations from a single reporting point.

How many Automatic Call Distribution (ACD) queues can a single CMS system report on?

A. 15

- B. 10
- C. 8
- D. 5

Correct Answer: D