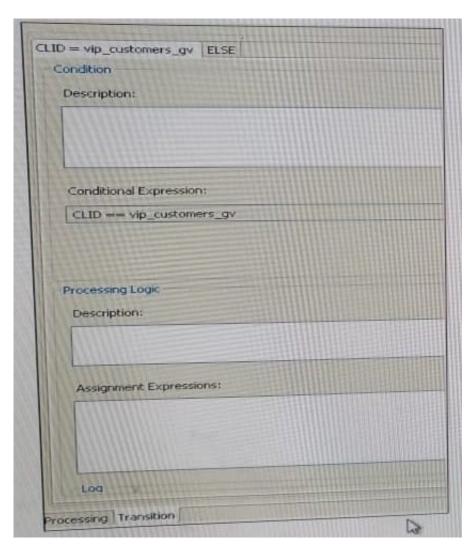

#### **QUESTION 4**

Refer to the exhibit.

The logic block in the exhibit references a CLID intrinsic vip\_customers\_gv.

Which type of intrinsic uses CLID data to determine routing?

- A. Call
- B. Skillset
- C. Time
- D. Traffic

Correct Answer: C