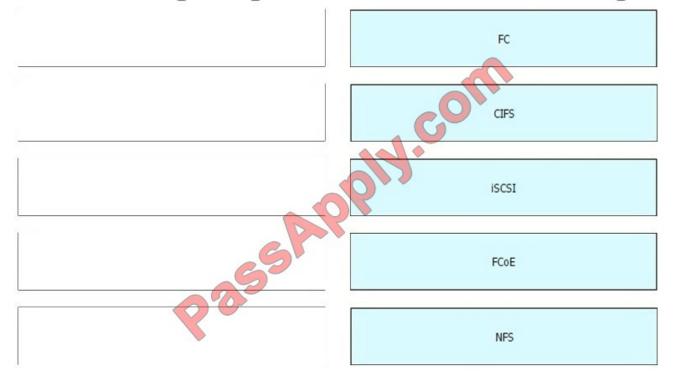

### Correct Answer:

TSR Watermark Image - Unregistered version - This line is removed when registered