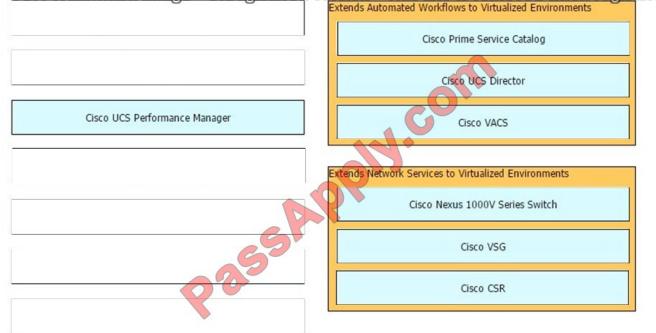

#### **QUESTION 5**

Drag and drop each context-aware component on the left to its corresponding function on the right. (Not all options are used.)

#### Select and Place:

#### Correct Answer:

TSR Watermark Image - Unregistered version - This line is removed when registered

Latest 300-465 Dumps

300-465 VCE Dumps

300-465 Practice Test

To Read the Whole Q&As, please purchase the Complete Version from Our website.