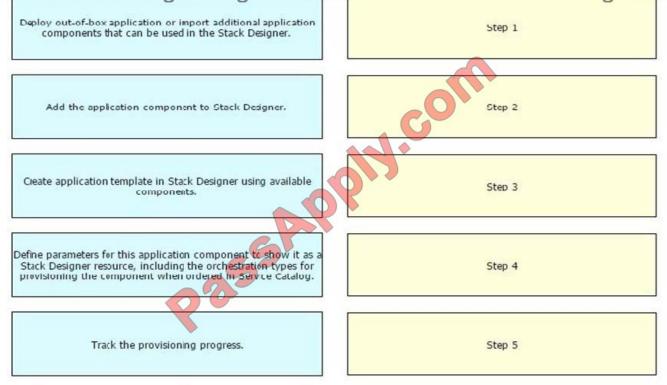

### **QUESTION 3**

Drag the actions on the left to the order on the right that they must be completed in to design an application stack.

Select and Place:

TSR Watermark Image - Unregistered version - This line is removed when registered