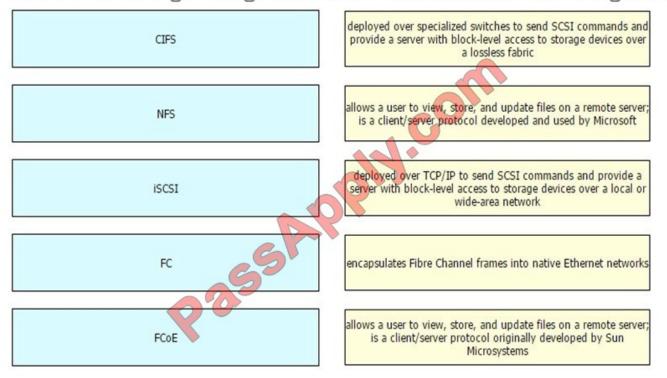

### **QUESTION 2**

Drag and drop each storage type on the left onto the correct description on the right.

Select and Place:

TSR Watermark Image - Unregistered version - This line is removed when registered