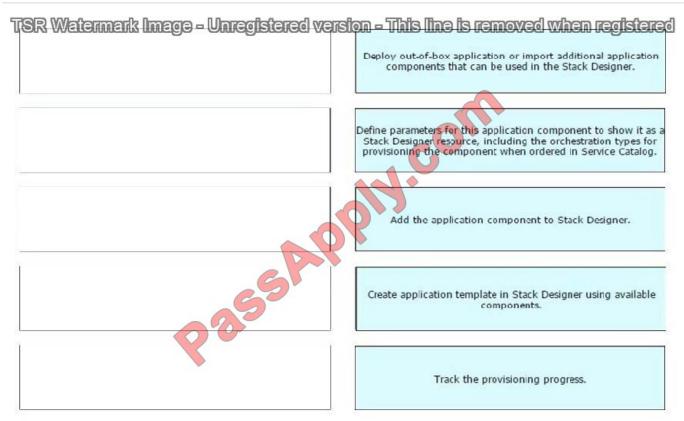

re that the web application is on the same LAN as the other servers
- D. To protect form malicious attacks, avoid a public-facing application
- E. Use a DDoS appliance to protect the application

Correct Answer: AE

### **QUESTION 2**

Drag and drop each storage type on the left onto the correct description on the right.

Select and Place:



TSR Watermark Image - Unregistered version - This line is removed when registered



### Correct Answer:

TSR Watermark Image - Unregistered version - This line is removed when registered





### **QUESTION 3**

Drag the actions on the left to the order on the right that they must be completed in to design an application stack.

Select and Place:

TSR Watermark Image - Unregistered version - This line is removed when registered



Correct Answer:





#### **QUESTION 4**

A cloud administrator is considering solutions to automate a hybrid cloud deployment. The solution requires a single pane of glass infrastructure management, monitoring, health dashboard, orchestration and self-service port.

Which solution is appropriate for this environment?

- A. Cisco Enablement Platform
- B. Cisco IAC
- C. Cisco UCS Director
- D. Cisco ONE
- Correct Answer: D

#### **QUESTION 5**

Drag and drop each context-aware component on the left to its corresponding function on the right. (Not all options are used.)



#### Select and Place:



#### Correct Answer:

TSR Watermark Image - Unregistered version - This line is removed when registered





Latest 300-465 Dumps

300-465 VCE Dumps

300-465 Practice Test



To Read the Whole Q&As, please purchase