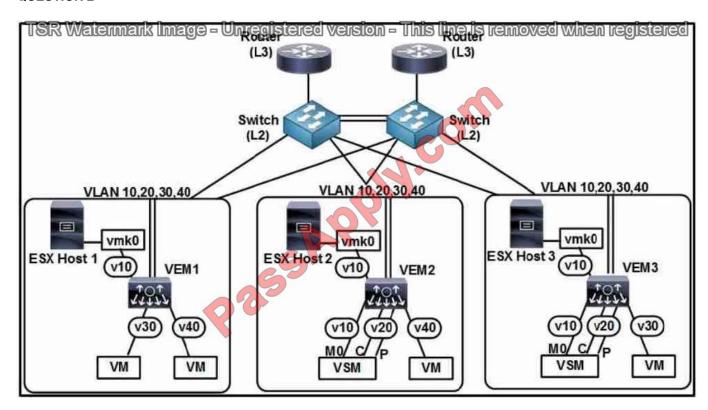

#### **QUESTION 2**

Refer to the exhibit. The VEMs fail to join a Cisco Nexus 1000V Series Switch. You determine that a system VLAN must be set on a system-uplink port profile. Which VLAN do you configure as a system VLAN?

- A. 40
- B. 10
- C. 20

#### https://www.passapply.com/300-180.html

2021 Latest passapply 300-180 PDF and VCE dumps Download

|            | i door ippryroom |  |  |  |
|------------|------------------|--|--|--|
| D. 30      |                  |  |  |  |
| Correct Ar | nswer: B         |  |  |  |