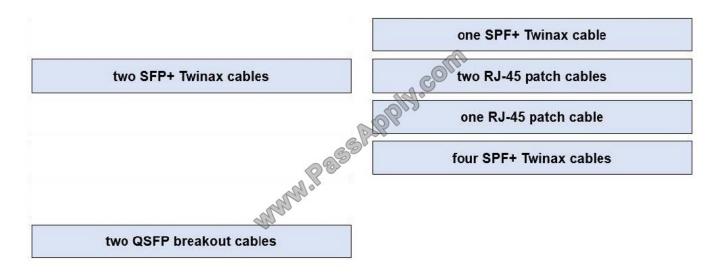

# **DRAG DROP**

You are evaluating Ethernet connectivity options for a data center design. Drag and drop the cabling options from the left onto the correct connectivity designs on the right. Not all options are used.

### Select and Place:

| two RJ-45 patch cables   | 40 GB of bandwidth from each fabric interconnect to a blade chassis |
|--------------------------|---------------------------------------------------------------------|
| two SFP+ Twinax cables   | two 20 GB vPC port channels                                         |
| one SPF+ Twinax cable    | one 20 GB port channel to a top-of-rack fabric extender             |
| one RJ-45 patch cable    | part of clustered fabric interconnects                              |
| four SPF+ Twinax cables  |                                                                     |
| two QSFP breakout cables |                                                                     |