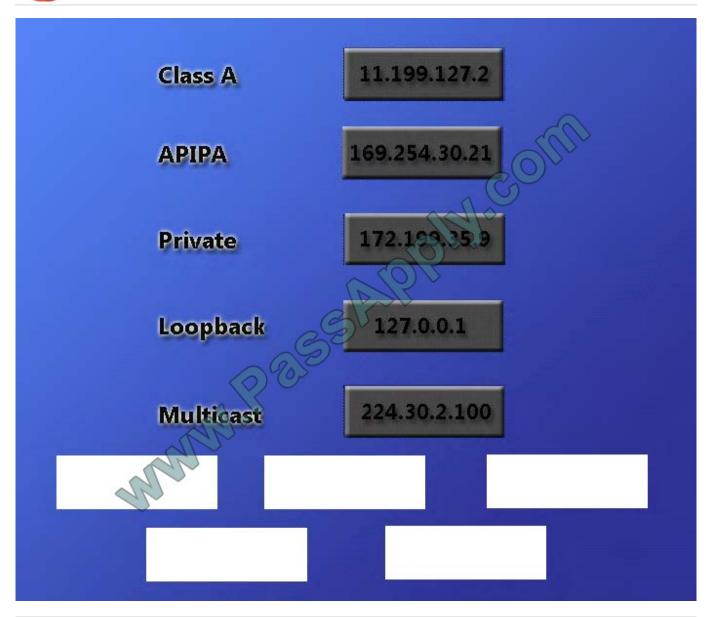

#### **QUESTION 1**

Deag and deop tht IP addetss ntxt to tht appeopeiatt dtsceipton.

Select and Place:

Correct Answer: