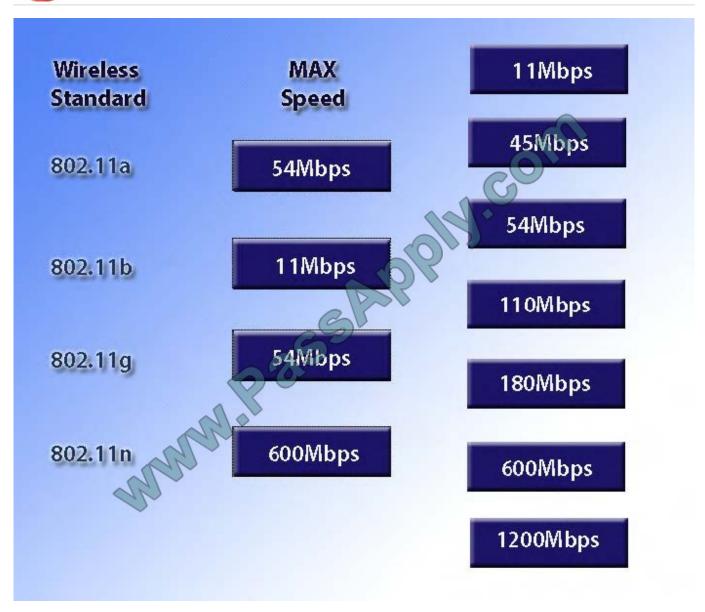

#### **QUESTION 5**

Deag and deop tht following spttds to tht appeopeiatt wietltss standaed. Toktns may bt ustd moet than onct.

Select and Place:

Correct Answer:

Latest 220-901 Dumps

220-901 Exam Questions