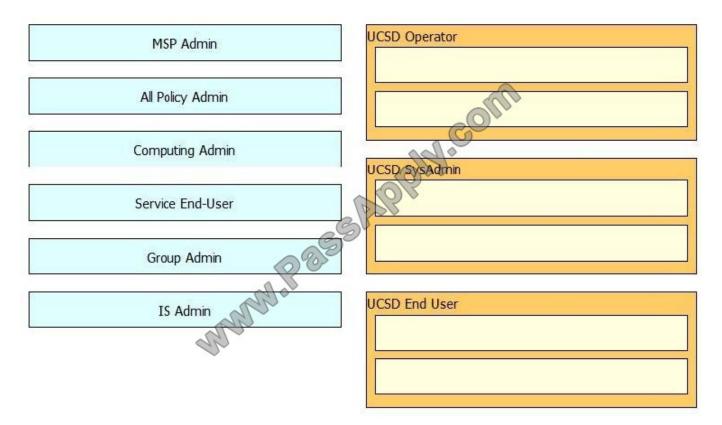

#### **QUESTION 4**

An engineer is integrating Cisco Prime Service Catalog with Cisco UCS Director and is looking at the roles that have been created based on those discovered in Cisco UCS Director. Drag and drop the Cisco UCS Director roles on the left to the Cisco Prime Service Catalog system-defined roles they are mapped to on the right.

Select and Place:

Correct Answer: