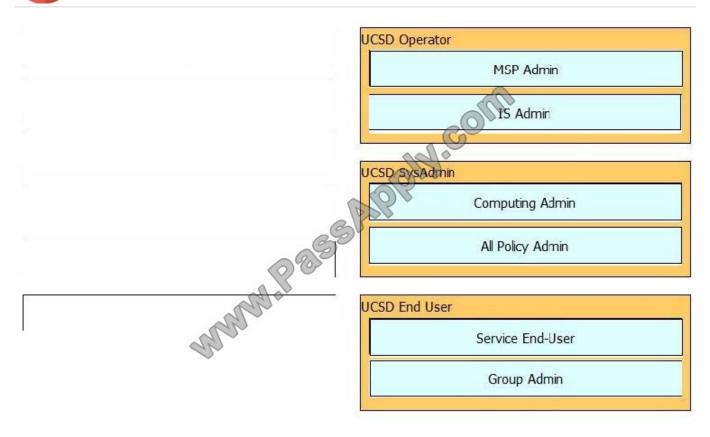

#### **QUESTION 4**

An engineer is integrating Cisco Prime Service Catalog with Cisco UCS Director and is looking at the roles that have been created based on those discovered in Cisco UCS Director. Drag and drop the Cisco UCS Director roles on the left to the Cisco Prime Service Catalog system-defined roles they are mapped to on the right.

Select and Place:

Correct Answer: