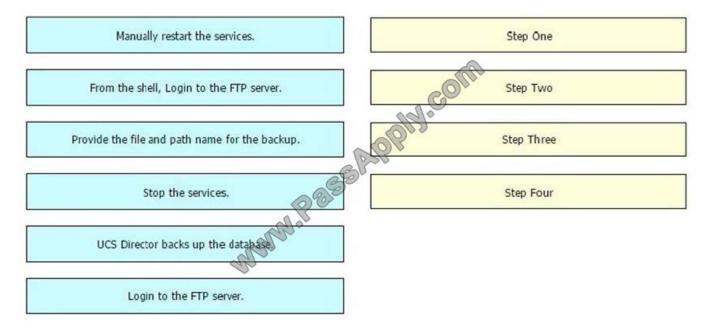

#### **QUESTION 2**

An engineer needs to back up the UCS Director database. Drag the steps on the left to the order they must be performed on the right. Not all options used.

Select and Place:

Correct Answer:

### https://www.passapply.com/210-455.html

2021 Latest passapply 210-455 PDF and VCE dumps Download

|                                          | Stop the services.                            |
|------------------------------------------|-----------------------------------------------|
| From the shell, Login to the FTP server. | Provide the file and path name for the backup |
|                                          | UCS Director backs up the database.           |
| 085                                      | Manually restart the services.                |
| ALLAN PLOT                               |                                               |
| Login to the FTP server.                 |                                               |