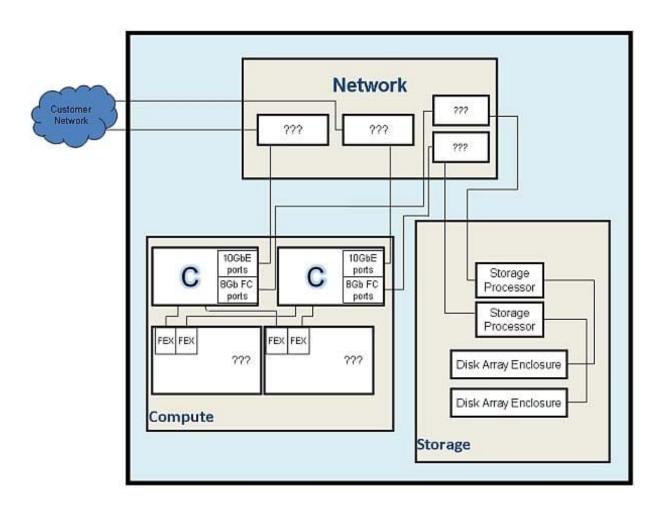

#### **QUESTION 4**

-- Exhibit -

-- Exhibit -Click the Exhibit button.

Referring to the exhibit, which Vblock System 320 component is "C"?

- A. Cisco Nexus Switch
- B. Cisco MDS Switch
- C. Cisco UCS fabric interconnect
- D. Cisco fabric extender

Correct Answer: C