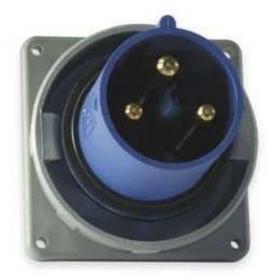

## **QUESTION 1**

-- Exhibit -

-- Exhibit -Click the Exhibit button.

Vblock Systems have multiple power connector capabilities.

Which power receptacle is shown in the exhibit?

A. 60A 250V, single phase (IEC 60309)

B. 60A 120V, 3 phase (IEC 60309)

C. 60A 250V, 3 phase (IEC 60309)

D. 30A 120V, 3 phase (C8303 L6-30P)

Correct Answer: A