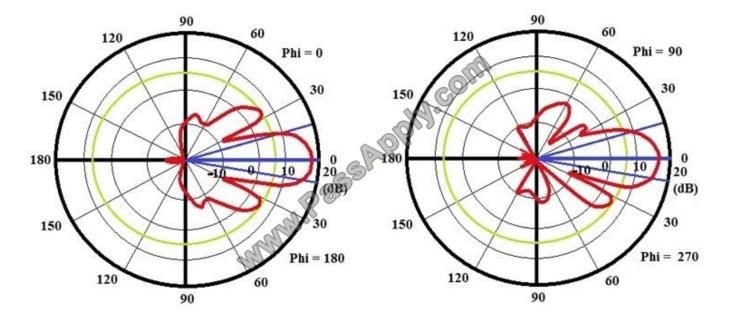

#### **QUESTION 2**

Refer to the exhibit.

What antenna would produce the given radiation pattern?

A. ornin directional

B. Yagi

C. dipole

D. patch

Correct Answer: B