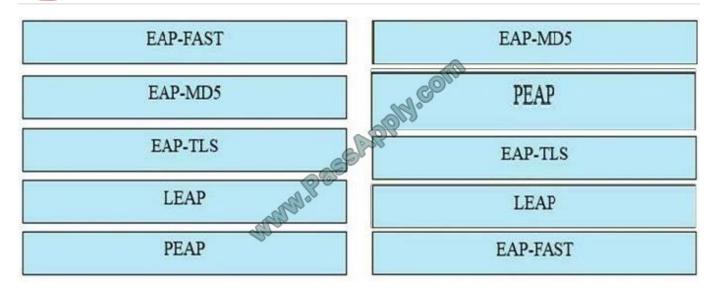

#### **QUESTION 4**

Drag the authentication types from the left and drop them on the correct descriptions on the right.

#### Select and Place:

Correct Answer: