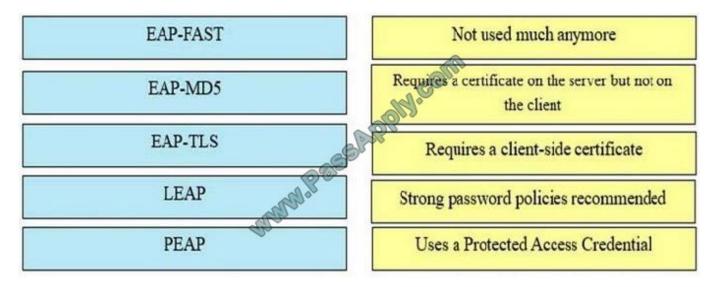

#### **QUESTION 4**

Drag the authentication types from the left and drop them on the correct descriptions on the right.

#### Select and Place:

Correct Answer: