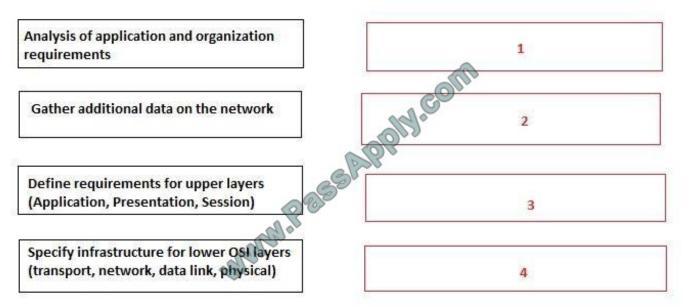

#### **QUESTION 3**

Drag and drop the top-down approach process step 1 - 4 !

Select and Place:

Correct Answer: