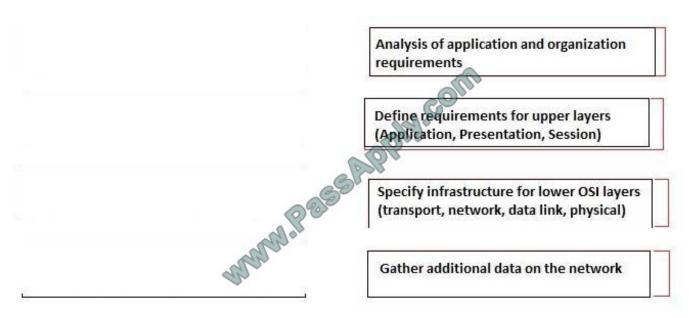

#### **QUESTION 3**

Drag and drop the top-down approach process step 1 - 4 !

Select and Place:

Correct Answer: