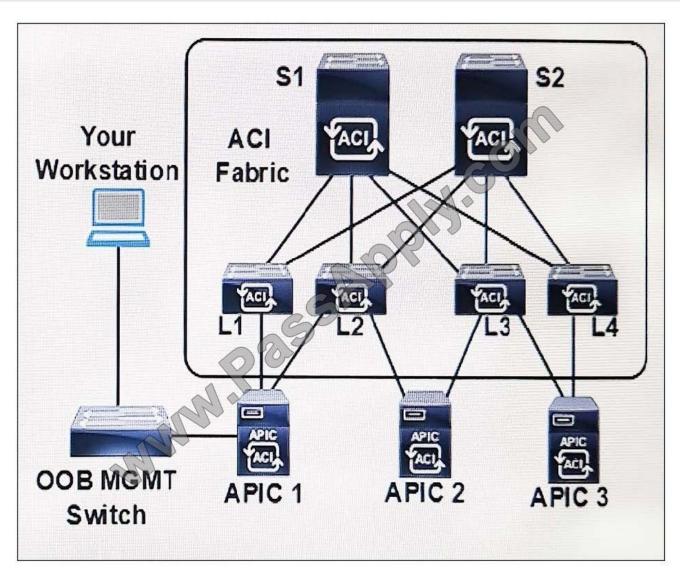

### **QUESTION 3**

Refer to the exhibit Refer to the exhibit, which device is discovered after L1 registers to APIC 1?

- A. OOB MGMT switch
- B. L2
- C. S1
- D. APIC 2
- Correct Answer: C