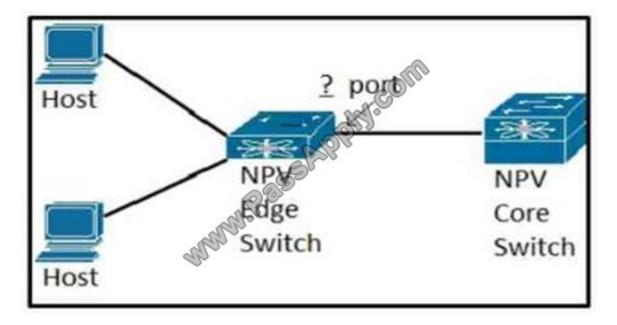

#### **QUESTION 2**

View the Exhibit.

Refer to the exhibit. Which type of port is used to connect an edge switch in NPV mode to the core switch?

- A. E
- B. F
- C. NP
- D. TE

### https://www.passapply.com/200-150.html

2021 Latest passapply 200-150 PDF and VCE dumps Download

Correct Answer: C