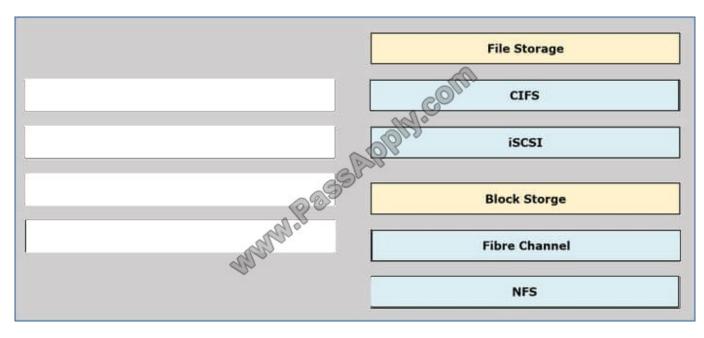

:01 | 20:00:00:04:cf:4c:18:01 |
| fc7/1     | 1    | 0xb200d1 | 21:00:00:04:cf:4c:18:64 | 20:00:00:04:cf:4c:18:64 |
| fc7/1     | 1    | 0xb200ce | 21:00:00:04:cf:4c:16:aa | 20:00:00:04:cf:4c:16:aa |
| fc7/1     | 1    | 0xb200cd | 21:00:00:04:cf:4c:18:ab | 20:00:00:04:cf:4c:18:al |

Refer to the exhibit. What two conclusions can be mode based upon the output? (Choose two.)

- A. regular fromat WWNs are being used
- B. the command show flogl database was run
- C. the command show fcns database vsan 1 was run
- D. registered name formate WWNs are being used
- E. extended format WWNs are being used.

Correct Answer: BE

#### **QUESTION 2**

Drag and drop the protocols on the left to the correct storage types for which they are used on the right.

Select and Place:





#### Correct Answer:



### **QUESTION 3**

What is a function of a call control solution?

- A. To make, monitor and maintain calls.
- B. To join 3 or more participants in a meeting.
- C. To schedule calls.
- D. To provide an audio and video interface for the user.



Correct Answer: A

### **QUESTION 4**

A customer wants to connect to their SAN via Fibre Channel. Which two devices can be used to provide connectivity? (Choose two.)

- A. Cisco Nexus 5548UP Switch
- B. Cisco MDS 9148 Multilayer Fabric Switch
- C. Cisco Nexus 2248TP GE Fabric Extender
- D. Cisco Catalyst 6509 Switch
- E. Cisco Nexus 7010 Switch

Correct Answer: AB

#### **QUESTION 5**

Which two statements about a sipne and-leaf data center design are true? (Choose two.)

- A. The design is a three-tier architecture.
- B. The design is a two-ti