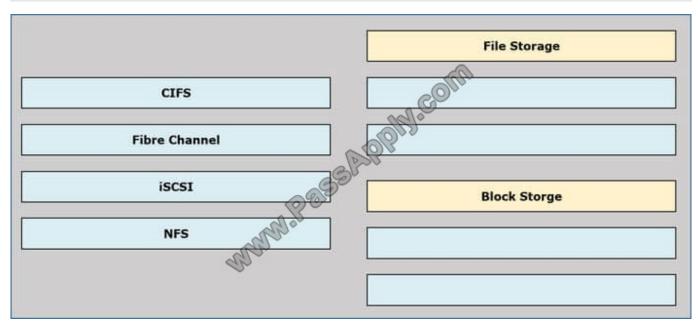

#### **QUESTION 2**

Drag and drop the protocols on the left to the correct storage types for which they are used on the right.

Select and Place: