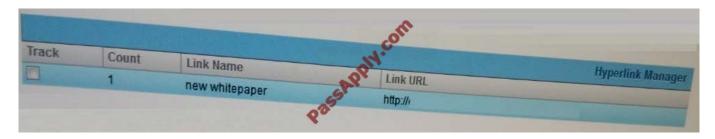

#### **QUESTION 4**

You create an email in the email editor and insert a hyperlink to an Eloqua landing page. When viewing the hyperlink Manager, you notice that the check is not selected to track the link.

What would you do and why?

- A. Nothing. The check box needs to be selected only when the linking URL is https://.
- B. Nothing. The check box needs to be selected only when linking to non-Eloqua tracked web pages or externally hosted assets.
- C. Select the check box to track click-through to Eloqua-hosted landing pages.
- D. Select the check box to track hyperlinks to any web page that contains an asset.

Correct Answer: C

Reference:

https://community.oracle.com/community/topliners/do-it/blog/2012/09/19/when-and-how-to-use- the-eloqua-redirect