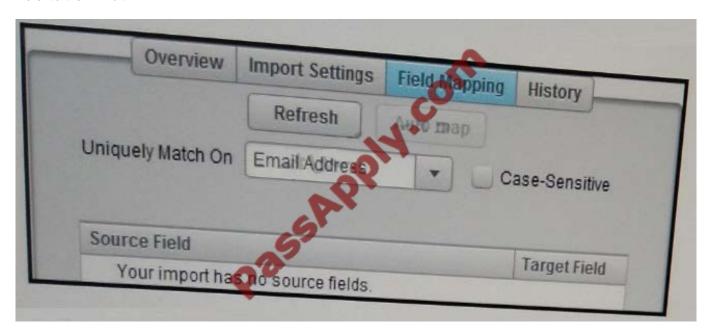

#### **QUESTION 1**

Refer to the Exhibit.

You are configuring a Contact Data Import over SFTP. You select Import Settings and successfully test the connection with the Server URL. However, on the Field Mapping screen, you do not have any fields to map. What do you do?

- A. Install SFTP certificates within Eloqua.
- B. Enable Priority Source in the integration area.
- C. Confirm and re-enter the Path of the file location.
- D. Whitelist the Eloqua database IPs on the SFTP server.

Correct Answer: C