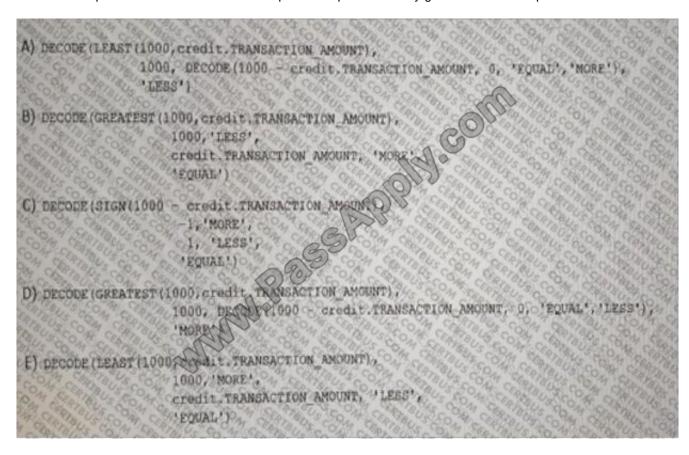

#### **QUESTION 1**

An expression is to be set up so that if the transaction amount is greater than 1000, the expression should return the string `MORE\\'; if the transaction amount is less than 1000, it should return the string \\'LESS\\'; and if the transaction amount is equal to 1000, It should return the string \\'EQUAL\\'.

Which three options can be used to set this expression up to accurately give the desired output?

- A. Option A
- B. Option B
- C. Option C
- D. Option D
- E. Option E

Correct Answer: BD