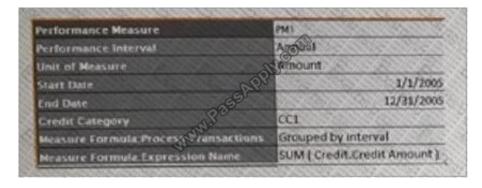

#### **QUESTION 2**

You have created one performance measure, PM1, which has the following definition with calculation sequence 1.

You want to refer PMI output in performance measure 2 having calculation sequence 2. Which two statements are true?

- A. You cannot access output of PMI In output expression of PMI.
- B. You can refer to attribute Measure result.PMI.Output.
- C. You can refer to attribute Measure result.PMI.Input.
- D. You can refer to attribute Measure result .PMI.PTD Output Achieved.
- E. You can refer to attribute Measure result.PMI.PTD Output Achieved.

Correct Answer: AC