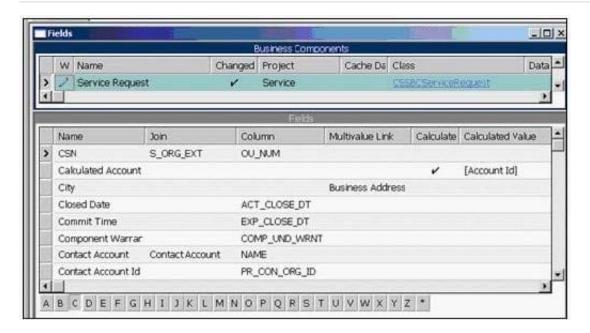

#### **QUESTION 3**

View the Exhibit.

Which two fields are on the base table? (Choose two.)

## https://www.passapply.com/1z0-202.html 2024 Latest passapply 1Z0-202 PDF and VCE dumps Download

- A. City
- B. CSN
- C. Closed Date
- D. Commit Time
- E. Contact Account
- F. Calculated Account

Correct Answer: CD