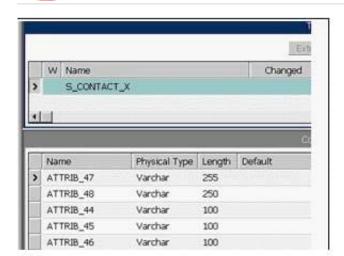

#### **QUESTION 5**

View the Exhibits.

You want to capture a new field for Contacts that is 101 characters long. Which column should you map to?

#### https://www.passapply.com/1z0-202.html 2024 Latest passapply 1Z0-202 PDF and VCE dumps Download

- A. ATTRIB\_44
- B. ATTRIB\_45
- C. ATTRIB\_46
- D. ATTRIB\_47
- E. ATTRIB 48

Correct Answer: D

1Z0-202 PDF Dumps