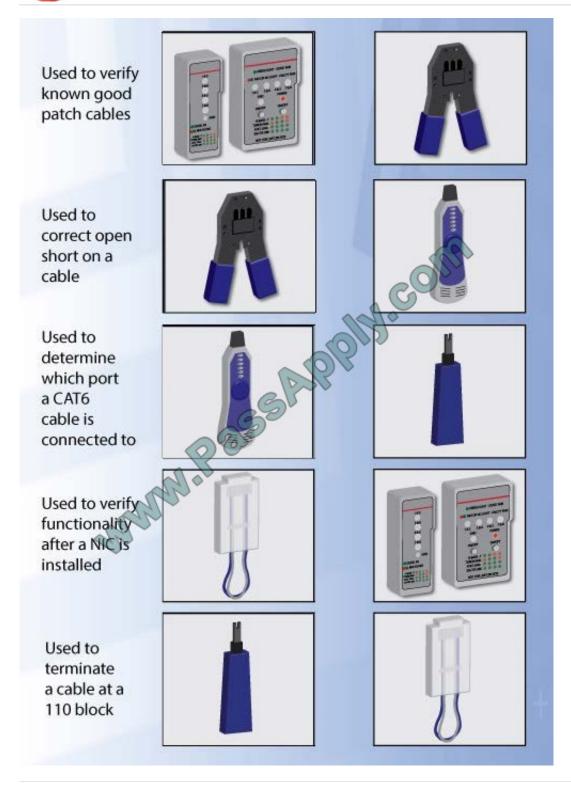

### **QUESTION 6**

Drag and drop each networking tool to the MOST appropriate descriptor. Each tool may only be used once.

Select and Place: