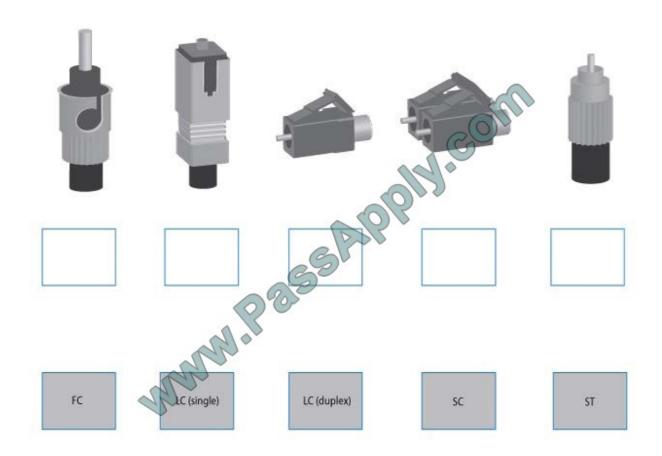

### **QUESTION 7**

Drag and drop the fiber cable connection types to the appropriate image.

Select and Place: