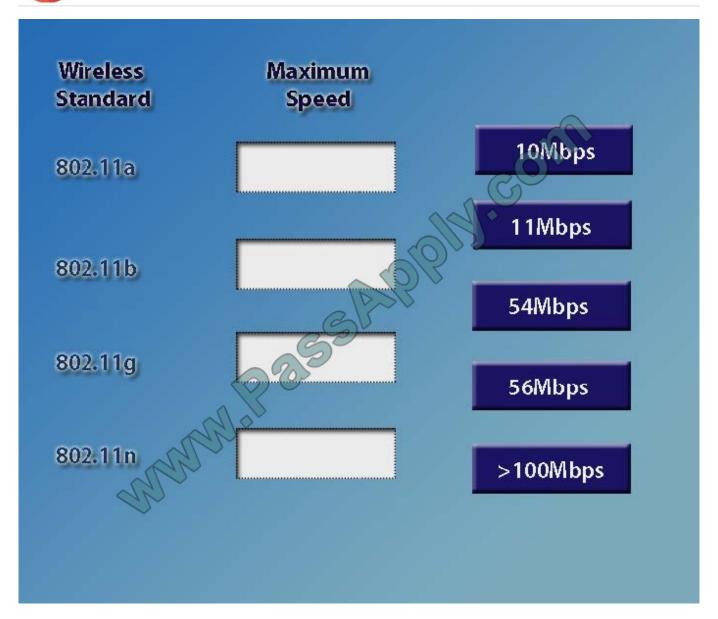

### **QUESTION 4**

Drag and drop the following maximum speeds to their corresponding wireless standards. Tokens can be used more than once.

Select and Place: