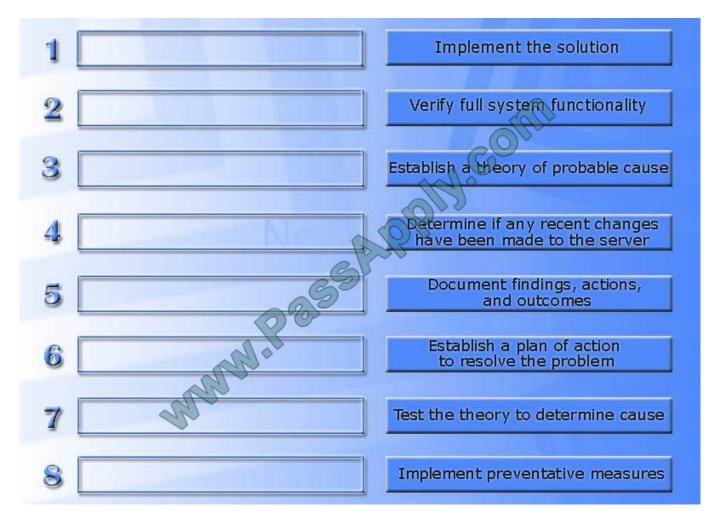

#### **QUESTION 1**

A customer\\'s email server is not sending emails. Arrange the troubleshooting steps in the order the technician should perform them:

Select and Place:

| 1 | Determine if any recent changes have been made to the server | Implement the solution                                       |
|---|--------------------------------------------------------------|--------------------------------------------------------------|
| 2 | Establish a theory of probable cause                         | Verify full system functionality                             |
| 3 | Test the theory to determine cause                           | Establish a theory of probable cause                         |
| 4 | Establish a plan of action<br>to resolve the problem         | Determine if any recent changes have been made to the server |
| 5 | Implement the solution                                       | Document findings, actions,<br>and outcomes                  |
| 6 | Verify full system functionality                             | Establish a plan of action<br>to resolve the problem         |
| 7 | Implement preventative measures                              | Test the theory to determine cause                           |
| 8 | Document findings, actions,<br>and outcomes                  | Implement preventative measures                              |