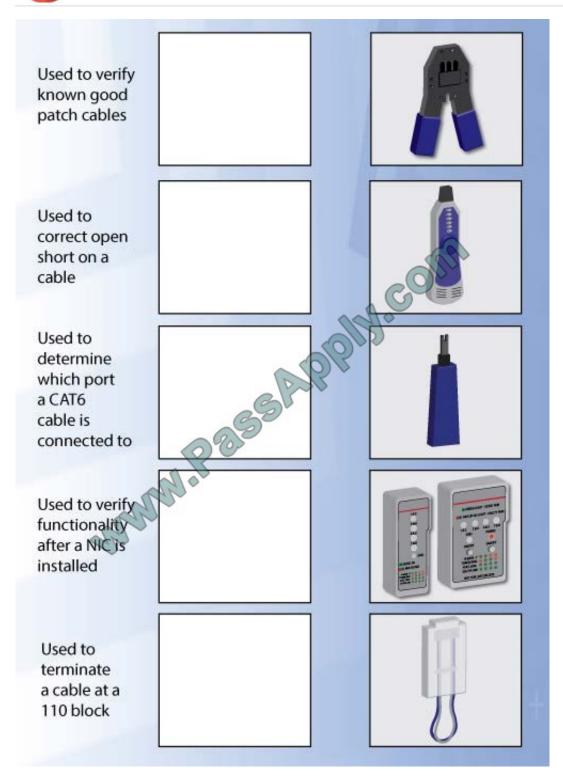

### **QUESTION 6**

Drag and drop each networking tool to the MOST appropriate descriptor. Each tool may only be used once.

Select and Place: