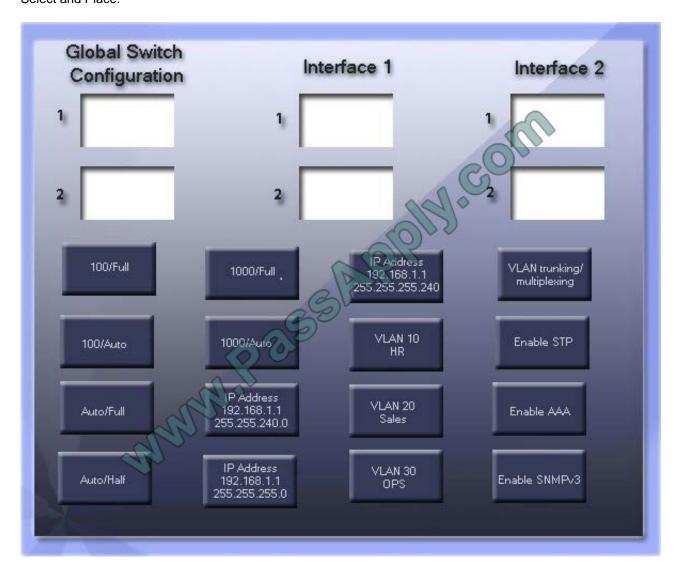

#### **QUESTION 5**

GigSwitch1 is currently configured with a speed of 100 and Duplex is set to Auto on all interfaces. Interface 2 will be connected to GigSwitch2 which is used for all departments.

Interface 1 will be used for HR traffic only.

GigSwitch1 needs to be configured with the following parameters:

Configure the necessary protocol to prevent switching loops

Configure GigSwitch1 with a /24 IP address for management

Traffic across Interface 1 needs to be forced to accept and receive up to 100Mbps data at the same time

## https://www.passapply.com/JK0-019.html

2021 Latest passapply JK0-019 PDF and VCE dumps Download

Traffic across Interface 2 needs to be forced to use Gigabit speeds and maximum performance

Drag and drop the appropriate configurations to their corresponding requirements. All placeholders must be filled. Not all configurations will be used.

Select and Place: