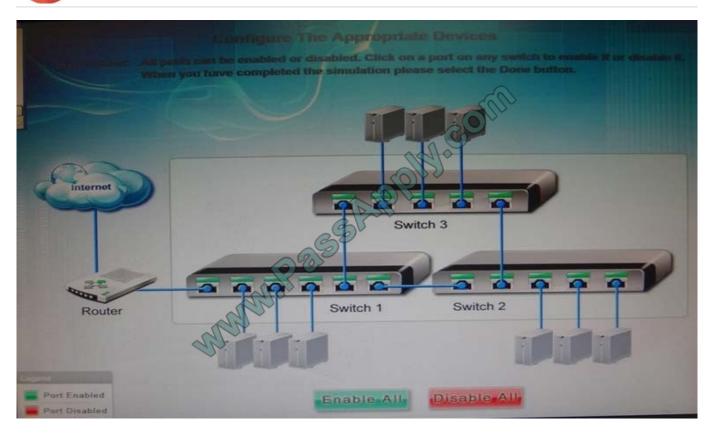

### **QUESTION 8**

Workstations are unable to access the internet after a recent power outage. Configure the appropriate devices to ensure All workstations have internet connectivity.

# https://www.passapply.com/JK0-019.html

2021 Latest passapply JK0-019 PDF and VCE dumps Download

Correct Answer: The switches are not connected properly. Connect Switch 1 to switch three on the last port and then connect the last port of the switch 3 to the first port of switch 2. In this way the switches will be connected properly. Click Enable All to enable the switches