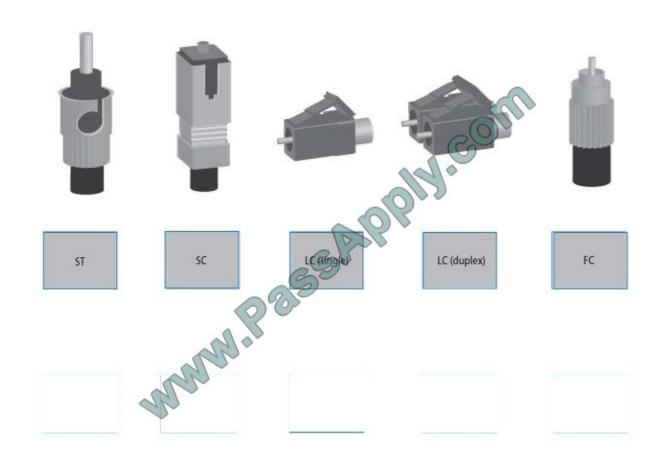

### **QUESTION 7**

Drag and drop the fiber cable connection types to the appropriate image.

Select and Place: