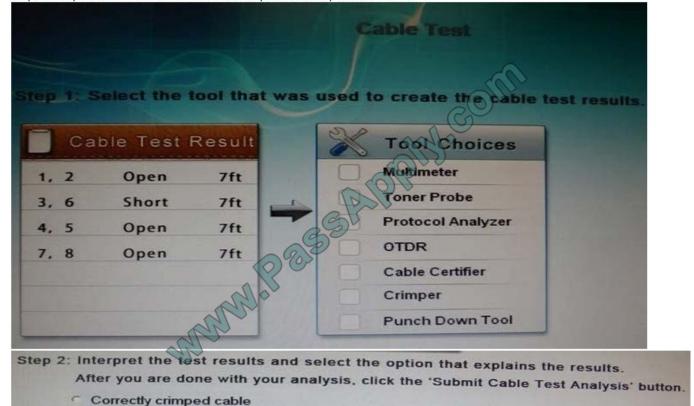

### **QUESTION 2**

You have been tasked with testing a CAT5 cable. A summary of the test results can be found on the screen.

- Step 1: Select the tool that was used to create the cable test results.
- Step 2: Interpret the best results and select the options that explains the results.

# https://www.passapply.com/JK0-019.html

2021 Latest passapply JK0-019 PDF and VCE dumps Download

Step 2: Interpret the best results and select the options that explains the results.

Correct Answer: Cable certifier

Incorrectly crimped cable