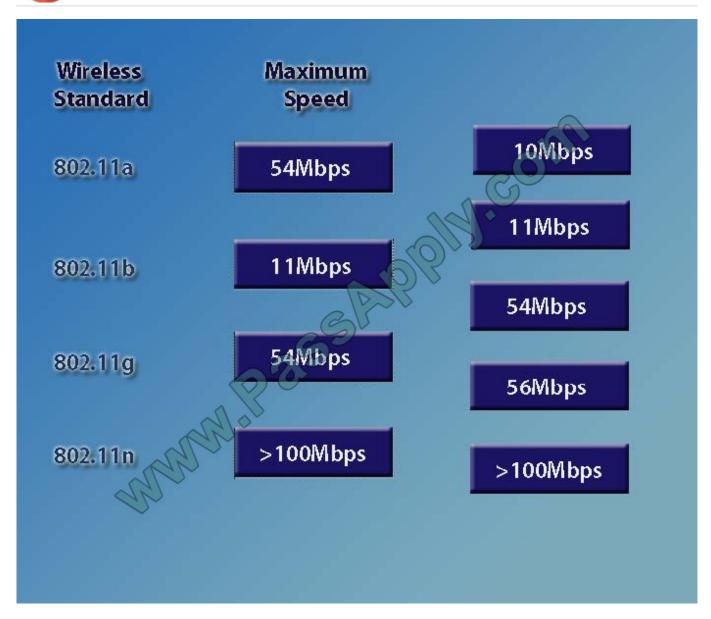

### **QUESTION 4**

Drag and drop the following maximum speeds to their corresponding wireless standards. Tokens can be used more than once.

Select and Place: