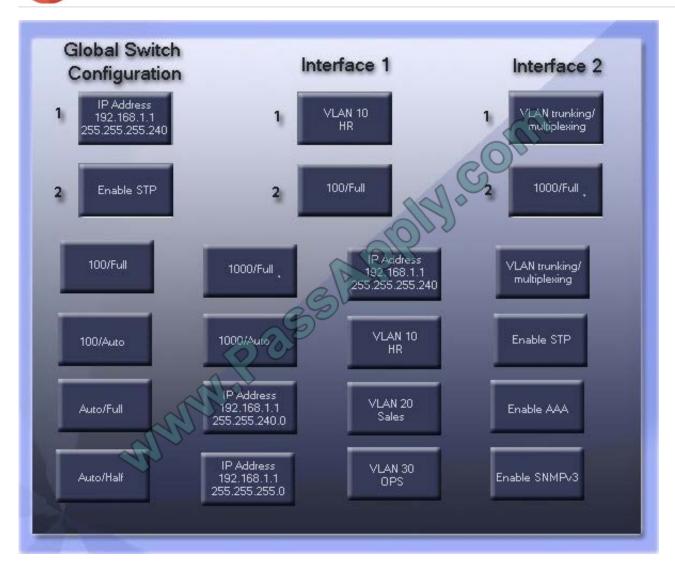

#### **QUESTION 5**

GigSwitch1 is currently configured with a speed of 100 and Duplex is set to Auto on all interfaces. Interface 2 will be connected to GigSwitch2 which is used for all departments.

Interface 1 will be used for HR traffic only.

GigSwitch1 needs to be configured with the following parameters:

Configure the necessary protocol to prevent switching loops

Configure GigSwitch1 with a /24 IP address for management

Traffic across Interface 1 needs to be forced to accept and receive up to 100Mbps data at the same time

## https://www.passapply.com/JK0-019.html

2021 Latest passapply JK0-019 PDF and VCE dumps Download

Traffic across Interface 2 needs to be forced to use Gigabit speeds and maximum performance

Drag and drop the appropriate configurations to their corresponding requirements. All placeholders must be filled. Not all configurations will be used.

Select and Place: