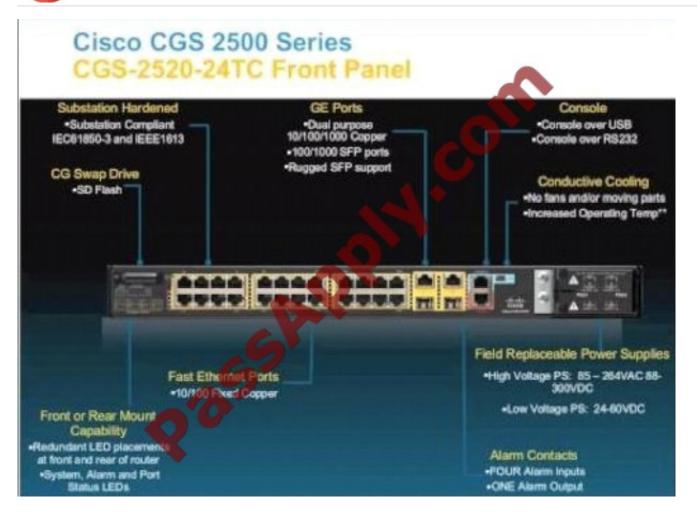

#### **QUESTION 2**

Which function is available on the Cisco Series 2500 Connected Grid Switch?

- A. EnergyWise
- B. inputs and outputs for alarms
- C. GRWIC modules
- D. StackWise

Correct Answer: B

2021 Latest passapply 650-127 PDF and VCE dumps Download

#### **QUESTION 3**

What is the total support wattage on CGS-2520-16S-8PC on PoE when two power supplies are installed?

- A. 170 W
- B. 65 W
- C. 20 W
- D. 210 W

Correct Answer: A

## **Power Over Ethernet Support**

- PoE is supported only in CGS-2520-16S-8PO
- Architecture is similar to Catalyst 37501 family switches.
- One Power Supply can support up to 65W and two Power Supplies support up to 170W of PoE.
- Powering all the 8 FE ports wit require 2 Power Supplies.
- If one Power Supply (a) s ports configured as "priority ports" will continue to receive power. The low priority PoE ports may not get PoE or lose power.
- Enhanced FCC's supported up to 20 Watts.
- PoE+ will not be supported at FCS.