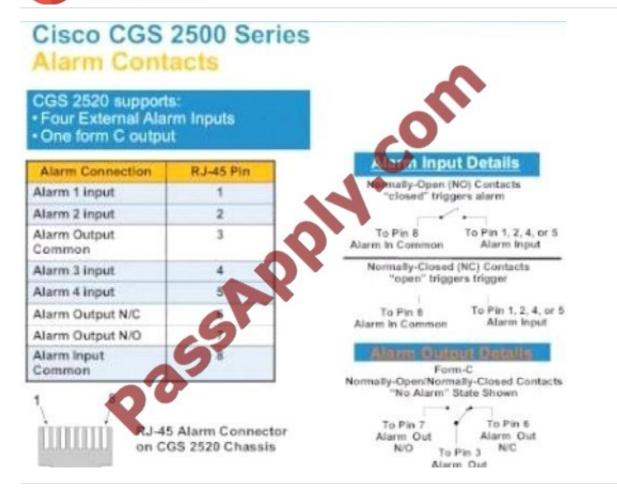

#### **QUESTION 2**

Which function is available on the Cisco Series 2500 Connected Grid Switch?

- A. EnergyWise
- B. inputs and outputs for alarms
- C. GRWIC modules
- D. StackWise

Correct Answer: B

2021 Latest passapply 650-127 PDF and VCE dumps Download